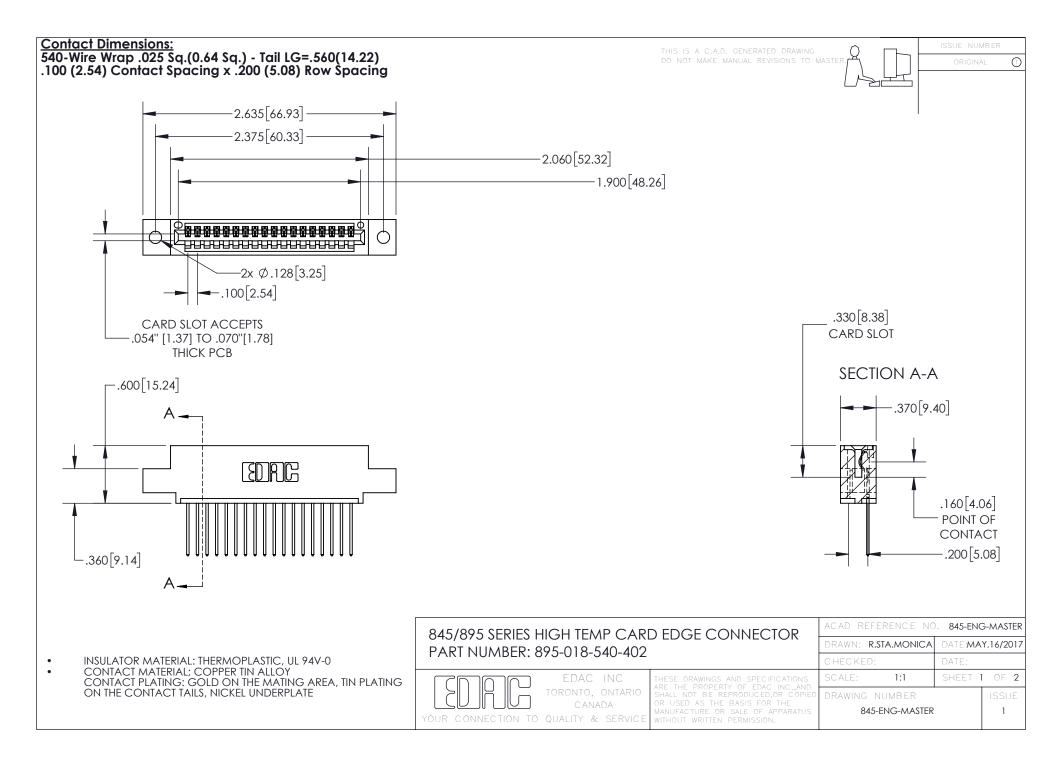

INSULATOR MATERIAL: THERMOPLASTIC POLYESTER, UL 94V-0 DAP MATERIAL AVAILABLE UPON REQUEST

**Contact Code 558** 

CONTACT MATERIAL; COPPER ALLOY CONTACT PLATING: GOLD ON THE MATING AREA, TIN PLATING ON THE CONTACT TAILS, NICKEL UNDERPLATE

## 845/895 SERIES HIGH TEMP CARD EDGE CONNECTOR CONTACT CODE 555,556,558,559,560 DIMENSIONS

YOUR CONNECTION TO QUALITY & SERVICE

Contact Code 559

|   | ACAD REFERENCE NO. 845-ENG-MASTER |                  |  |
|---|-----------------------------------|------------------|--|
|   | DRAWN: R.STA.MONICA               | DATE:MAY.16/2017 |  |
|   | CHECKED:                          | DATE:            |  |
|   | SCALE: 1:1                        | SHEET 2 OF 2     |  |
| D | DRAWING NUMBER                    | ISSUE            |  |

Contact Code 560

845-ENG-MASTER