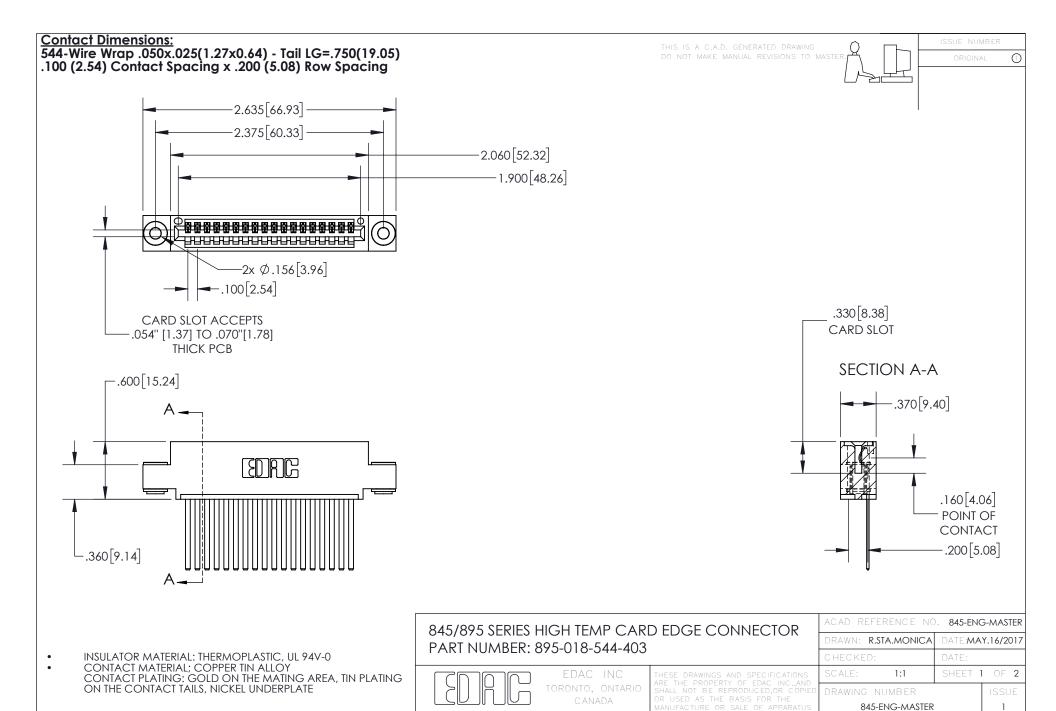

## 845/895 SERIES HIGH TEMP CARD EDGE CONNECTOR CONTACT CODE 555,556,558,559,560 DIMENSIONS

YOUR CONNECTION TO QUALITY & SERVICE

Contact Code 559

|   | ACAD REFERENCE NO. 845-ENG-MASTER |                  |  |
|---|-----------------------------------|------------------|--|
|   | DRAWN: R.STA.MONICA               | DATE:MAY.16/2017 |  |
|   | CHECKED:                          | DATE:            |  |
|   | SCALE: 1:1                        | SHEET 2 OF 2     |  |
| D | DRAWING NUMBER                    | ISSUE            |  |