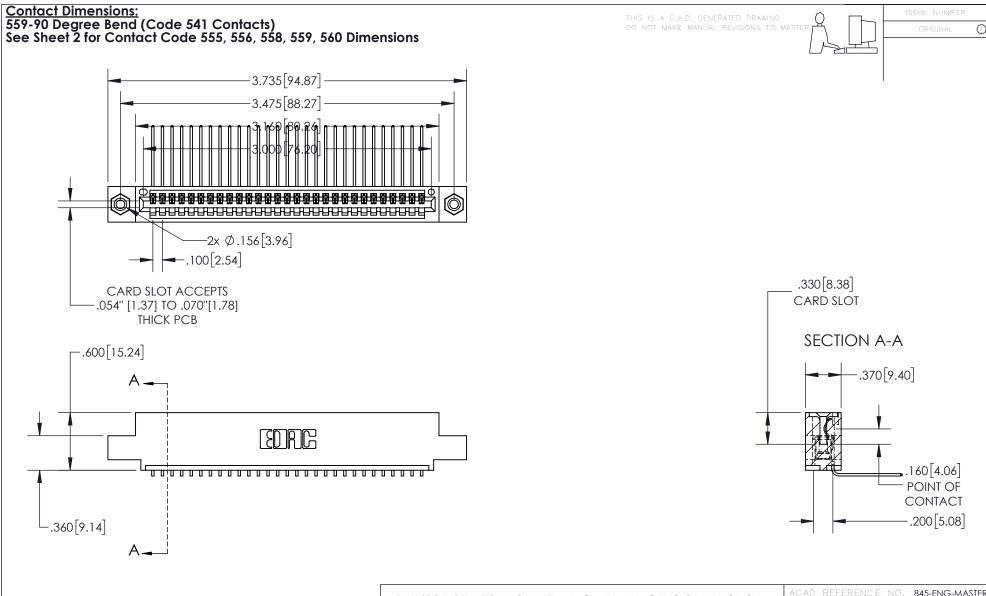

YOUR CONNECTION TO QUALITY & SERVICE

| ACAD REFERENCE NO. 845-ENG-MASTER |                  |  |
|-----------------------------------|------------------|--|
| DRAWN: R.STA.MONICA               | DATE:MAY.16/2017 |  |
| CHECKED:                          | DATE:            |  |
| SCALE: 1:1                        | SHEET 1 OF 2     |  |
| DRAWING NUMBER                    | ISSUE            |  |
| 845-ENG-MASTER                    | 1                |  |