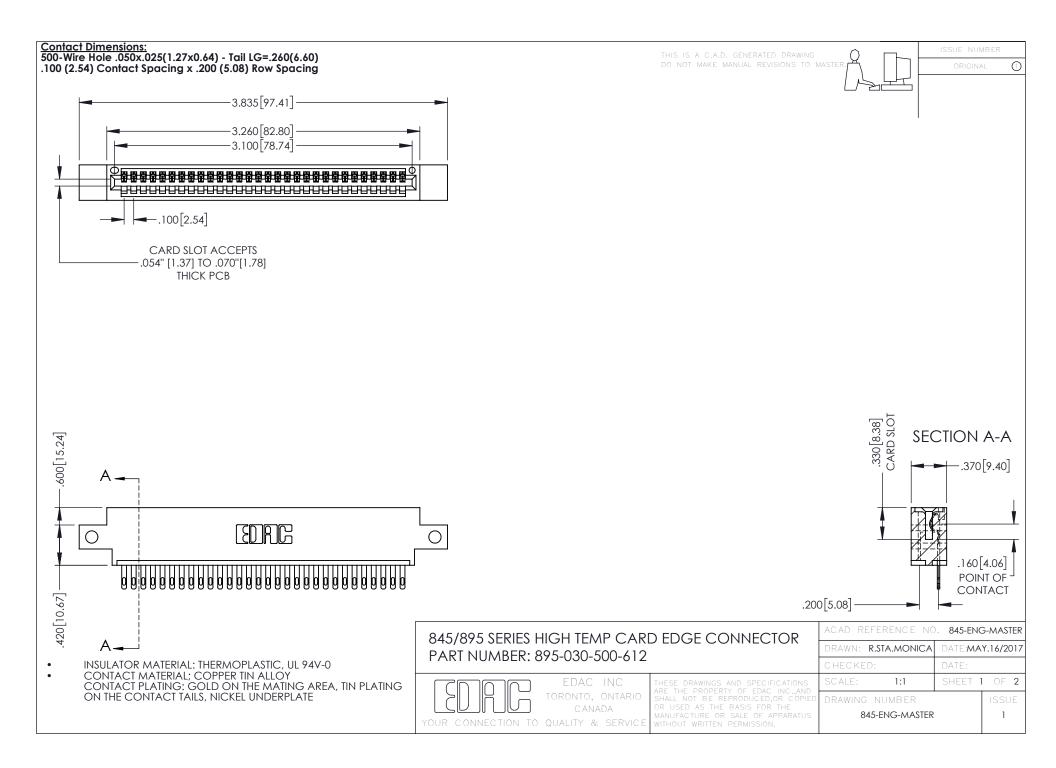

**Contact Code 558** Contact Code 559 Contact Code 560

- INSULATOR MATERIAL: THERMOPLASTIC POLYESTER, UL 94V-0 DAP MATERIAL AVAILABLE UPON REQUEST
- CONTACT MATERIAL; COPPER ALLOY

CONTACT PLATING: GOLD ON THE MATING AREA, TIN PLATING ON THE CONTACT TAILS, NICKEL UNDERPLATE

## 845/895 SERIES HIGH TEMP CARD EDGE CONNECTOR CONTACT CODE 555,556,558,559,560 DIMENSIONS

YOUR CONNECTION TO QUALITY & SERVICE

|   | ACAD REFERENCE NO. 845-ENG-MASTER |                  |
|---|-----------------------------------|------------------|
|   | DRAWN: R.STA.MONICA               | DATE:MAY.16/2017 |
|   | CHECKED:                          | DATE:            |
|   | SCALE: 1:1                        | SHEET 2 OF 2     |
| D | DRAWING NUMBER                    | ISSUE            |

845-ENG-MASTER