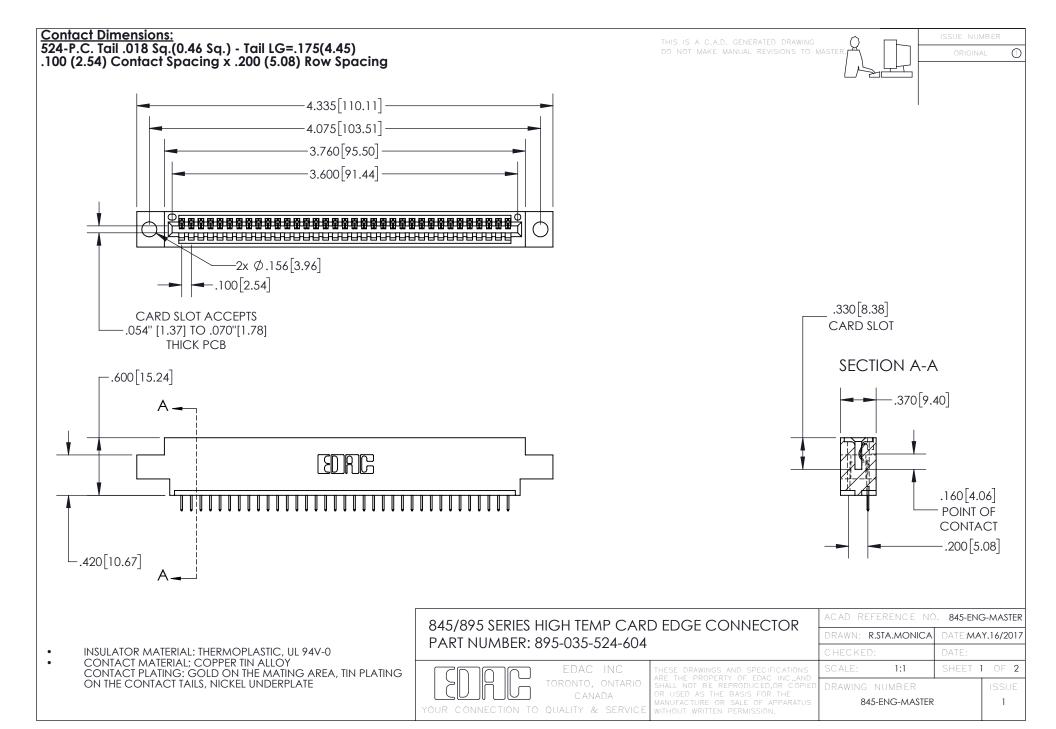

INSULATOR MATERIAL: THERMOPLASTIC POLYESTER, UL 94V-0 DAP MATERIAL AVAILABLE UPON REQUEST

**Contact Code 558** 

CONTACT MATERIAL; COPPER ALLOY CONTACT PLATING: GOLD ON THE MATING AREA, TIN PLATING ON THE CONTACT TAILS, NICKEL UNDERPLATE

## 845/895 SERIES HIGH TEMP CARD EDGE CONNECTOR CONTACT CODE 555,556,558,559,560 DIMENSIONS

YOUR CONNECTION TO QUALITY & SERVICE

Contact Code 559

|   | ACAD REFERENCE NO. 845-ENG-MASTER |                  |  |
|---|-----------------------------------|------------------|--|
|   | DRAWN: R.STA.MONICA               | DATE:MAY.16/2017 |  |
|   | CHECKED:                          | DATE:            |  |
|   | SCALE: 1:1                        | SHEET 2 OF 2     |  |
| D | DRAWING NUMBER                    | ISSUE            |  |

Contact Code 560

845-ENG-MASTER