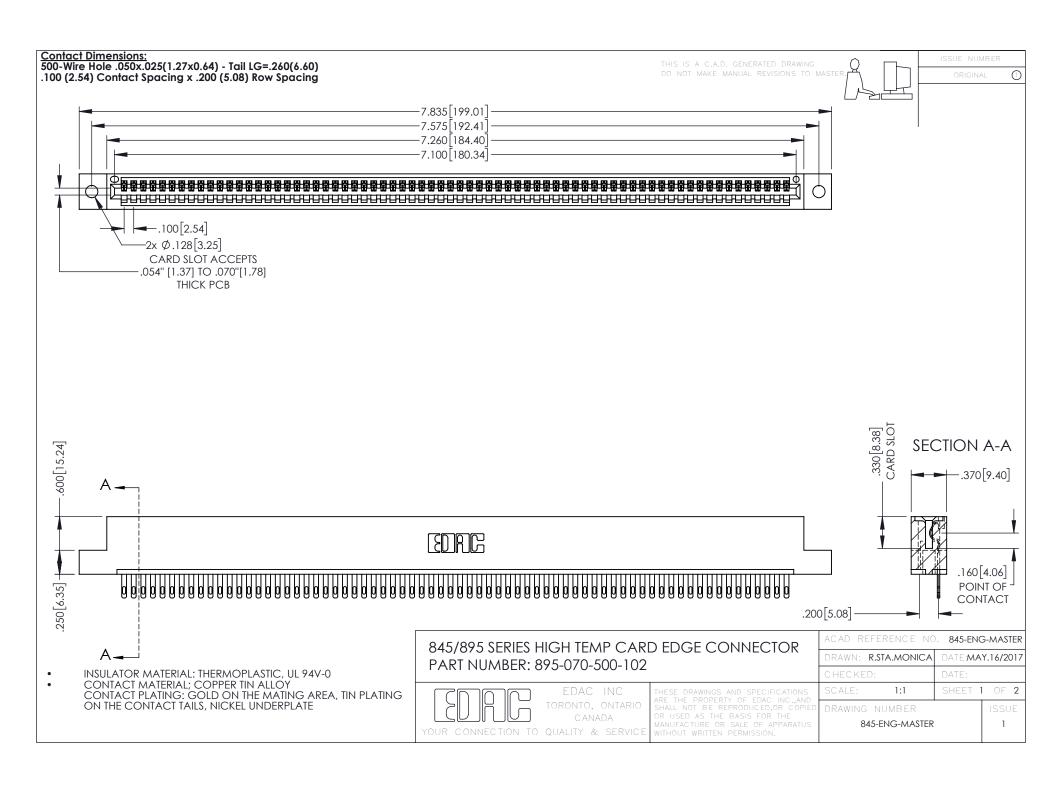

**Contact Code 558** Contact Code 559 Contact Code 560

- INSULATOR MATERIAL: THERMOPLASTIC POLYESTER, UL 94V-0 DAP MATERIAL AVAILABLE UPON REQUEST
- CONTACT MATERIAL; COPPER ALLOY

CONTACT PLATING: GOLD ON THE MATING AREA, TIN PLATING ON THE CONTACT TAILS, NICKEL UNDERPLATE

## 845/895 SERIES HIGH TEMP CARD EDGE CONNECTOR CONTACT CODE 555,556,558,559,560 DIMENSIONS

YOUR CONNECTION TO QUALITY & SERVICE

|   | ACAD REFERENCE NO. 845-ENG-MASTER |                  |
|---|-----------------------------------|------------------|
|   | DRAWN: R.STA.MONICA               | DATE:MAY.16/2017 |
|   | CHECKED:                          | DATE:            |
|   | SCALE: 1:1                        | SHEET 2 OF 2     |
| D | DRAWING NUMBER                    | ISSUE            |

845-ENG-MASTER