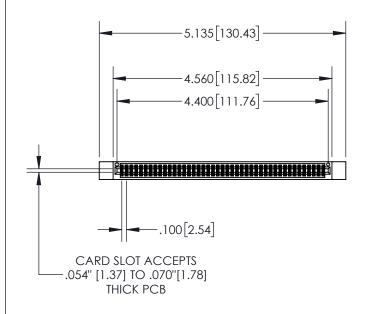

1

|           | .330[8.38]<br>CARD SLOT           |  |  |  |
|-----------|-----------------------------------|--|--|--|
| -         | .370[9.40]                        |  |  |  |
|           | SECTION A-A                       |  |  |  |
| .150 [3.8 | .160[4.06]<br>POINT OF<br>CONTACT |  |  |  |
| _         | .200[5.08]                        |  |  |  |