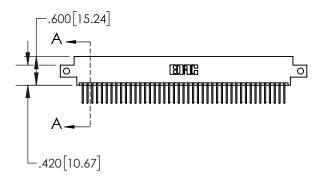

1

|           | .330[8.38]<br>CARD SLOT           |  |  |  |
|-----------|-----------------------------------|--|--|--|
| -         | .370[9.40]                        |  |  |  |
|           | SECTION A-A                       |  |  |  |
| .150 [3.8 | .160[4.06]<br>POINT OF<br>CONTACT |  |  |  |
| _         | .200[5.08]                        |  |  |  |