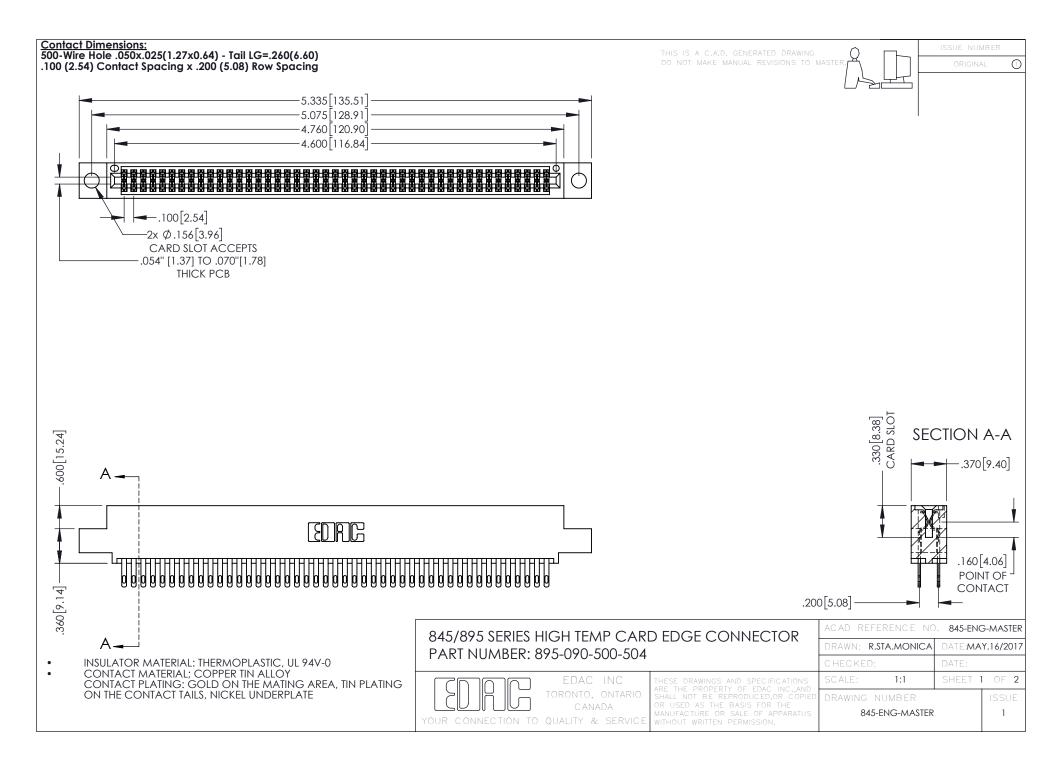

- INSULATOR MATERIAL: THERMOPLASTIC POLYESTER, UL 94V-0 DAP MATERIAL AVAILABLE UPON REQUEST
- CONTACT MATERIAL; COPPER ALLOY

**Contact Code 558** 

CONTACT PLATING: GOLD ON THE MATING AREA, TIN PLATING ON THE CONTACT TAILS, NICKEL UNDERPLATE

## 845/895 SERIES HIGH TEMP CARD EDGE CONNECTOR CONTACT CODE 555,556,558,559,560 DIMENSIONS

YOUR CONNECTION TO QUALITY & SERVICE

Contact Code 559

|   | ACAD REFERENCE NO   | . 845-ENG-MASTER |
|---|---------------------|------------------|
|   | DRAWN: R.STA.MONICA | DATE:MAY.16/2017 |
|   | CHECKED:            | DATE:            |
|   | SCALE: 1:1          | SHEET 2 OF 2     |
| D | DRAWING NUMBER      | ISSUE            |

Contact Code 560

845-ENG-MASTER