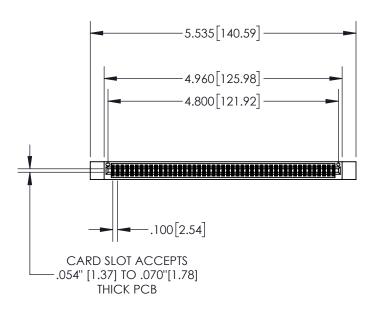

1

|        | .330[8.38]<br>CARD SLOT |  |                                   |  |  |
|--------|-------------------------|--|-----------------------------------|--|--|
| +      | _                       |  | .370[9.40]                        |  |  |
|        |                         |  | SECTION A-A                       |  |  |
| .150 [ | 3.8                     |  | .160[4.06]<br>POINT OF<br>CONTACT |  |  |
| -      | -                       |  | <b>-</b> 200[5.08]                |  |  |