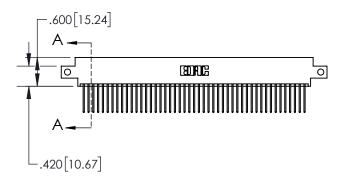

**Contact Dimensions:** 540-Wire Wrap .025 Sq.(0.64 Sq.) - Tail LG=.560(14.22) .100 (2.54) Contact Spacing x .200 (5.08) Row Spacing

- INSULATOR MATERIAL: THERMOPLASTIC, UL 94V-0
- CONTACT MATERIAL; COPPER TIN ALLOY
  CONTACT PLATING: GOLD ON THE MATING AREA, TIN PLATING
  ON THE CONTACT TAILS, NICKEL UNDERPLATE

845-ENG-MASTER

- INSULATOR MATERIAL: THERMOPLASTIC POLYESTER, UL 94V-0 DAP MATERIAL AVAILABLE UPON REQUEST
- CONTACT MATERIAL; COPPER ALLOY

CONTACT PLATING: GOLD ON THE MATING AREA, TIN PLATING ON THE CONTACT TAILS, NICKEL UNDERPLATE