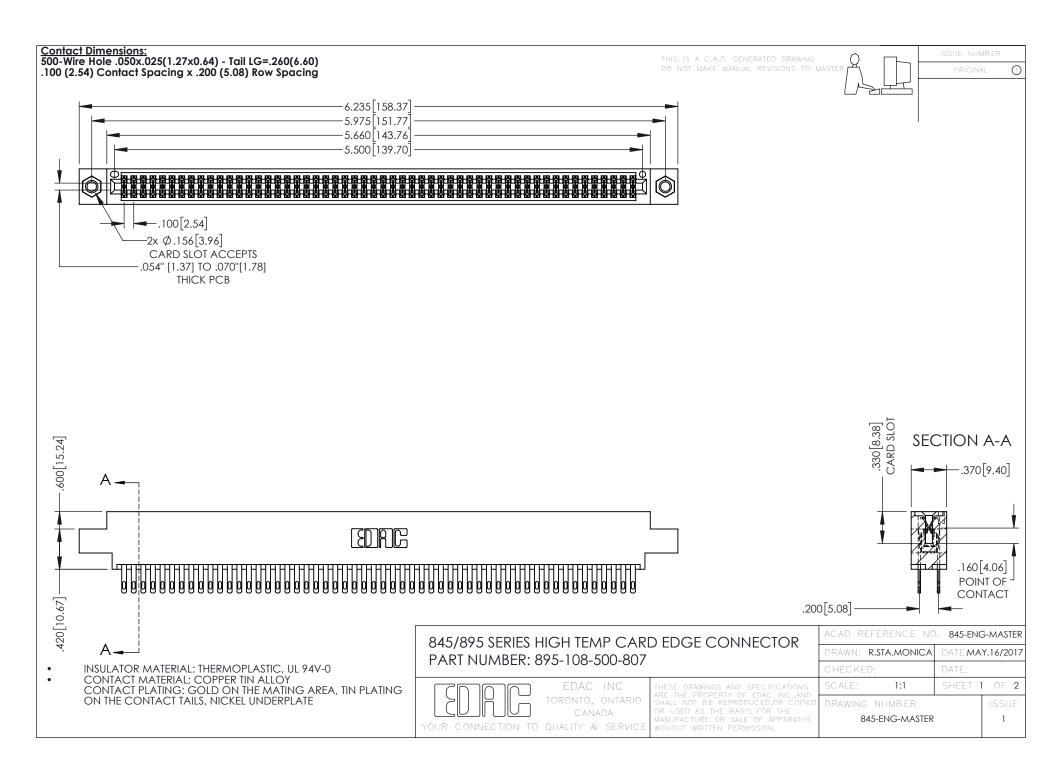

845/895 SERIES HIGH TEMP CARD EDGE CONNECTOR CONTACT CODE 555,556,558,559,560 DIMENSIONS

YOUR CONNECTION TO QUALITY & SERVICE

|    | ACAD REFERENCE NO. 845-ENG-MASTER |     |                  |        |
|----|-----------------------------------|-----|------------------|--------|
|    | DRAWN: R.STA.MONICA               |     | DATE:MAY.16/2017 |        |
|    | CHECKED:                          |     | DATE:            |        |
| ED | SCALE:                            | 1:1 | SHEET            | 2 OF 2 |
|    | DRAWING NUMBER                    |     | ISSUE            |        |