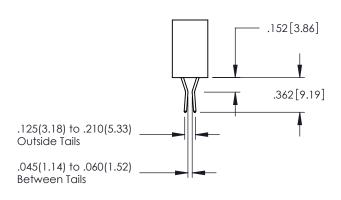

845/895 SERIES HIGH TEMP CARD EDGE CONNECTOR CONTACT CODE 555,556,558,559,560 DIMENSIONS

YOUR CONNECTION TO QUALITY & SERVICE

|    | ACAD REFERENCE NO. 845-ENG-MASTER |     |                  |        |
|----|-----------------------------------|-----|------------------|--------|
|    | DRAWN: R.STA.MONICA               |     | DATE:MAY.16/2017 |        |
|    | CHECKED:                          |     | DATE:            |        |
| ED | SCALE:                            | 1:1 | SHEET            | 2 OF 2 |
|    | DRAWING NUMBER                    |     | ISSUE            |        |