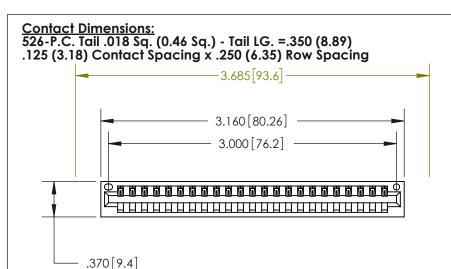

.160 [4.07] Point of Contact -

INSULATOR MATERIAL: THERMOPLASTIC POLYESTER, UL 94V-0 CONTACT MATERIAL; COPPER, NICKEL, TIN ALLOY CA-725 CONTACT PLATING: GOLD ON THE MATING AREA, TIN-LEAD ON THE CONTACT TAILS, NICKEL UNDERPLATE

846/896 SERIES HIGH TEMP CARD EDGE CONNECTOR PART NUMBER: 896-023-526-101

YOUR CONNECTION TO QUALITY & SERVICE

**EDAC INC** TORONTO, ONTARIO CANADA

THESE DRAWINGS AND SPECIFICATIONS ARE THE PROPERTY OF EDAC INC., AND SHALL NOT BE REPRODUCED, OR COPIED OR USED AS THE BASIS FOR THE MANUFACTURE OR SALE OF APPARATUS WITHOUT WRITTEN PERMISSION.