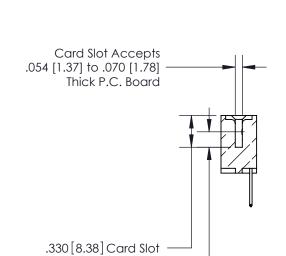

.165[4.19] .375 [9.54] .125(3.18) to .210(5.33) .125(3.18) to .210(5.33)

**Contact Code 558** 

**Contact Code 559** 

**Contact Code 560** 

INSULATOR MATERIAL: THERMOPLASTIC POLYESTER, UL 94V-0 CONTACT MATERIAL; COPPER, NICKEL, TIN ALLOY CA-725 CONTACT PLATING: GOLD ON THE MATING AREA, TIN-LEAD ON THE CONTACT TAILS, NICKEL UNDERPLATE