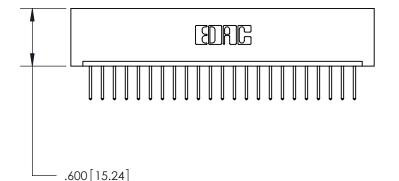

ISSUE NUMBER

ORIGINAL

THIS IS A C.A.D. GENERATED DRAWING DO NOT MAKE MANUAL REVISIONS TO MASTER.

ISSUE NUMBER

ORIGINAL

1

.060 [1.52] .200 [5.08] .210[5.33] -.660 [16.76]

.060 [1.52] .150 [3.81] .260[6.6] -**Outside Tails** .660[16.76]

**Outside Tails** 

|  | ACAD REFERENCE NO. |       | 846-ENG-MASTER   |        |
|--|--------------------|-------|------------------|--------|
|  | DRAWN:             | J.LEE | DATE: APR. 22/09 |        |
|  | CHECKED:           |       | DATE:            |        |
|  | SCALE:             | 1:1   | SHEET            | 2 OF 2 |
|  | DRAWING NUMBER     |       | ISSUE            |        |