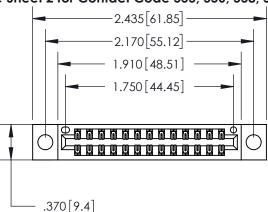

<u>Contact Dimensions:</u> 556-Extender Board Bend (Code 520 Contacts) See Sheet 2 for Contact Code 555, 556, 558, 559, 560 Dimensions

INSULATOR MATERIAL: THERMOPLASTIC POLYESTER, UL 94V-0 CONTACT MATERIAL; COPPER, NICKEL, TIN ALLOY CA-725 CONTACT PLATING: GOLD ON THE MATING AREA, TIN-LEAD ON THE CONTACT TAILS, NICKEL UNDERPLATE

THIS IS A C.A.D. GENERATED DRAWING DO NOT MAKE MANUAL REVISIONS TO MASTER.

ISSUE NUMBER ORIGINAL

846/896 SERIES HIGH TEMP CARD EDGE CONNECTOR PART NUMBER: 896-026-556-804

**EDAC INC** TORONTO, ONTARIO CANADA