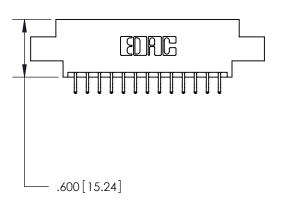

THIS IS A C.A.D. GENERATED DRAWING DO NOT MAKE MANUAL REVISIONS TO MASTER.

ISSUE NUMBER ORIGINAL

846/896 SERIES HIGH TEMP CARD EDGE CONNECTOR PART NUMBER: 896-026-556-804

**EDAC INC** TORONTO, ONTARIO CANADA

THIS IS A C.A.D. GENERATED DRAWING DO NOT MAKE MANUAL REVISIONS TO MASTER.

ISSUE NUMBER

.165[4.19]

.375 [9.54]

ORIGINAL

1

.060 [1.52] .125(3.18) to .210(5.33) **Outside Tails** .125(3.18) to .210(5.33) **Outside Tails** 