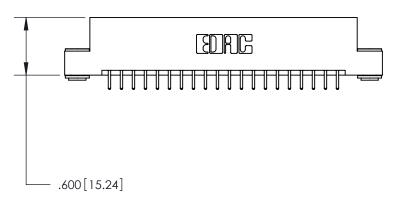

ISSUE NUMBER

ORIGINAL

THIS IS A C.A.D. GENERATED DRAWING DO NOT MAKE MANUAL REVISIONS TO MASTER.

| 846/896 SERIES HIGH TEMP C | ARD EDGE CONNECTOR |
|----------------------------|--------------------|
| PART NUMBER: 896-040-521-2 | 203                |

THIS IS A C.A.D. GENERATED DRAWING DO NOT MAKE MANUAL REVISIONS TO MASTER.

ISSUE NUMBER

.165[4.19]

.375 [9.54]

ORIGINAL

1

.060 [1.52] .125(3.18) to .210(5.33) **Outside Tails** .125(3.18) to .210(5.33) **Outside Tails** 