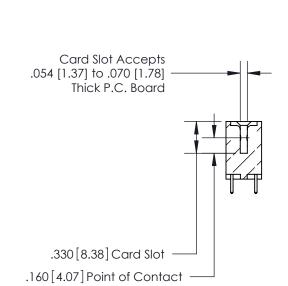

## 846/896 SERIES HIGH TEMP CARD EDGE CONNECTOR CONTACT CODE 555,556,558,559,560 DIMENSIONS

.150 [3.81]

YOUR CONNECTION TO QUALITY & SERVICE

**Contact Code 559** 

**EDAC INC** TORONTO, ONTARIO CANADA

THESE DRAWINGS AND SPECIFICATIONS ARE THE PROPERTY OF EDAC INC.,AND SHALL NOT BE REPRODUCED, OR COPIED OR USED AS THE BASIS FOR THE MANUFACTURE OR SALE OF APPARATUS WITHOUT WRITTEN PERMISSION.