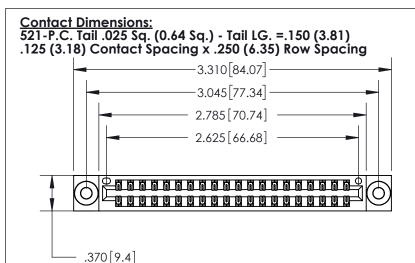

ISSUE NUMBER

ORIGINAL

THIS IS A C.A.D. GENERATED DRAWING DO NOT MAKE MANUAL REVISIONS TO MASTER.

| 846/896 SERIES HIGH TEMP C | ARD EDGE CONNECTOR |
|----------------------------|--------------------|
| PART NUMBER: 896-040-521-2 | 203                |

## 846/896 SERIES HIGH TEMP CARD EDGE CONNECTOR CONTACT CODE 555,556,558,559,560 DIMENSIONS

.150 [3.81]

YOUR CONNECTION TO QUALITY & SERVICE

**Contact Code 559** 

**EDAC INC** TORONTO, ONTARIO CANADA

THESE DRAWINGS AND SPECIFICATIONS ARE THE PROPERTY OF EDAC INC.,AND SHALL NOT BE REPRODUCED, OR COPIED OR USED AS THE BASIS FOR THE MANUFACTURE OR SALE OF APPARATUS WITHOUT WRITTEN PERMISSION.