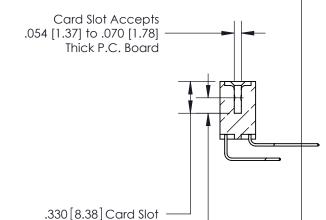

Contact Dimensions: 559-90 Degree Bend (Code 541 Contacts) See Sheet 2 for Contact Code 555, 556, 558, 559, 560 Dimensions -4.560[115.82]-4.295 109.09 — .370[9.4]

THIS IS A C.A.D. GENERATED DRAWING DO NOT MAKE MANUAL REVISIONS TO MASTER.

ISSUE NUMBER ORIGINAL

.160 [4.07] Point of Contact -

.600 [15.24]

INSULATOR MATERIAL: THERMOPLASTIC POLYESTER, UL 94V-0 CONTACT MATERIAL; COPPER, NICKEL, TIN ALLOY CA-725 CONTACT PLATING: GOLD ON THE MATING AREA, TIN-LEAD

ON THE CONTACT TAILS, NICKEL UNDERPLATE

846/896 SERIES HIGH TEMP CARD EDGE CONNECTOR PART NUMBER: 896-060-559-802

YOUR CONNECTION TO QUALITY & SERVICE

**EDAC INC** TORONTO, ONTARIO CANADA

THESE DRAWINGS AND SPECIFICATIONS ARE THE PROPERTY OF EDAC INC., AND SHALL NOT BE REPRODUCED, OR COPIED OR USED AS THE BASIS FOR THE MANUFACTURE OR SALE OF APPARATUS WITHOUT WRITTEN PERMISSION.