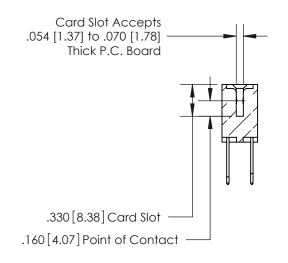

THIS IS A C.A.D. GENERATED DRAWING DO NOT MAKE MANUAL REVISIONS TO MASTER.

ISSUE NUMBER

.165[4.19]

ORIGINAL

1

.060 [1.52] .150 [3.81] .125(3.18) to .210(5.33)

.375 [9.54] .125(3.18) to .210(5.33)

**Contact Code 558** 

**Contact Code 559** 

**Contact Code 560** 

INSULATOR MATERIAL: THERMOPLASTIC POLYESTER, UL 94V-0 CONTACT MATERIAL; COPPER, NICKEL, TIN ALLOY CA-725 CONTACT PLATING: GOLD ON THE MATING AREA, TIN-LEAD ON THE CONTACT TAILS, NICKEL UNDERPLATE