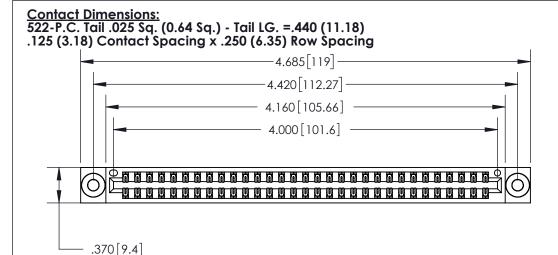

846/896 SERIES HIGH TEMP CARD EDGE CONNECTOR PART NUMBER: 896-062-522-803

YOUR CONNECTION TO QUALITY & SERVICE

**EDAC INC** TORONTO, ONTARIO CANADA

THESE DRAWINGS AND SPECIFICATIONS ARE THE PROPERTY OF EDAC INC.,AND SHALL NOT BE REPRODUCED, OR COPIED OR USED AS THE BASIS FOR THE MANUFACTURE OR SALE OF APPARATUS WITHOUT WRITTEN PERMISSION.

THIS IS A C.A.D. GENERATED DRAWING DO NOT MAKE MANUAL REVISIONS TO MASTER.

ISSUE NUMBER ORIGINAL

INSULATOR MATERIAL: THERMOPLASTIC POLYESTER, UL 94V-0 CONTACT MATERIAL; COPPER, NICKEL, TIN ALLOY CA-725 CONTACT PLATING: GOLD ON THE MATING AREA, TIN-LEAD ON THE CONTACT TAILS, NICKEL UNDERPLATE