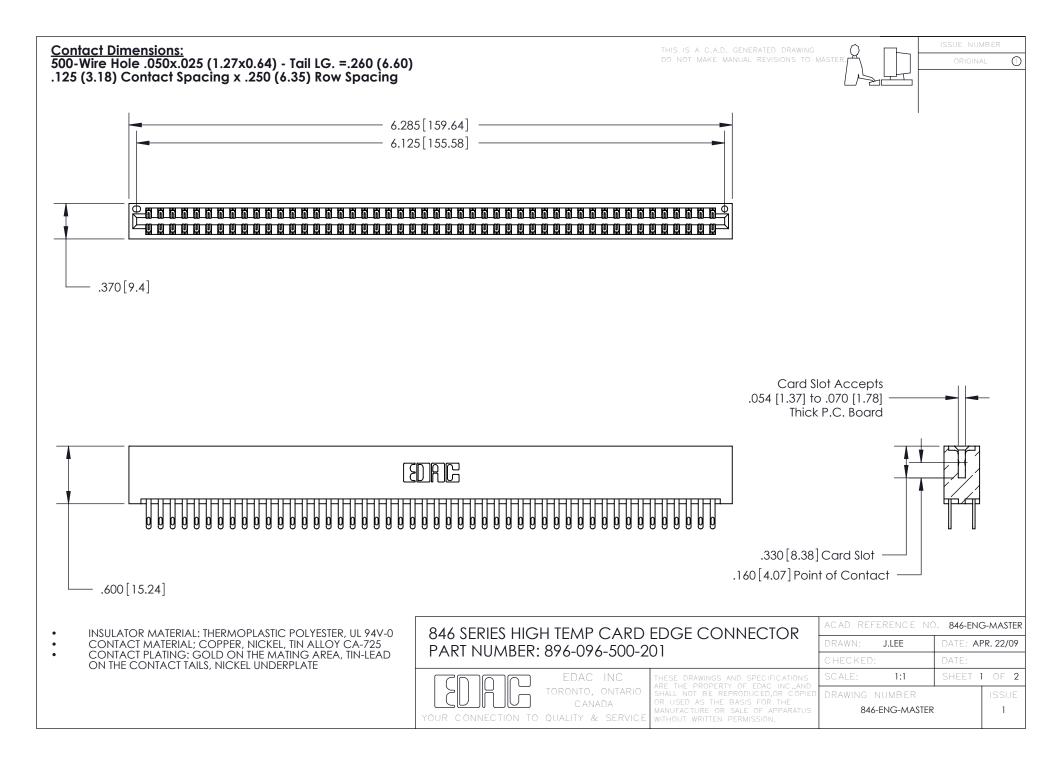

1

.165 [4.19] .375 [9.54] .125(3.18) to .210(5.33) .125(3.18) to .210(5.33)

**Contact Code 558** 

**Contact Code 559** 

**Contact Code 560** 

INSULATOR MATERIAL: THERMOPLASTIC POLYESTER, UL 94V-0 CONTACT MATERIAL; COPPER, NICKEL, TIN ALLOY CA-725 CONTACT PLATING: GOLD ON THE MATING AREA, TIN-LEAD ON THE CONTACT TAILS, NICKEL UNDERPLATE

846 SERIES HIGH TEMP CARD EDGE CONNECTOR CONTACT CODE 555,556,558,559,560 DIMENSIONS

YOUR CONNECTION TO QUALITY & SERVICE

**Outside Tails** 

**Outside Tails** 

|   | ACAD REFERENCE NO. 846-ENG-MASTER |                  |
|---|-----------------------------------|------------------|
|   | DRAWN: J.LEE                      | DATE: APR. 22/09 |
|   | CHECKED:                          | DATE:            |
|   | SCALE: 1:1                        | SHEET 2 OF 2     |
| 0 | DRAWING NUMBER                    | ISSUE            |

846-ENG-MASTER