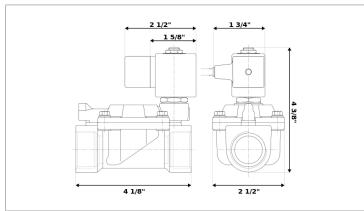

## **DKSV242**

Normally closed, pilot operated, 2-way solenoid valve with brass body and 1" connections

| Valve                |                                       |  |  |  |
|----------------------|---------------------------------------|--|--|--|
| Pipe size:           | 1" NPT                                |  |  |  |
| Operating pressure:  | 3–230 psi                             |  |  |  |
| Flow coefficient:    | 13 Cv                                 |  |  |  |
| Media temperature:   | 15–195 °F                             |  |  |  |
| Ambient temperature: | 15–105 °F                             |  |  |  |
| Suggested usage:     | Air, inert gas, water                 |  |  |  |
| Operation:           | 2-way, normally closed solenoid valve |  |  |  |
| Mechanism:           | Pilot operated                        |  |  |  |
| Manual override:     | No                                    |  |  |  |
| Pipe gender:         | Female                                |  |  |  |
| Orifice size:        | 1"                                    |  |  |  |
| Design pressure:     | 330 psi                               |  |  |  |
| Media viscosity:     | 12 cSt                                |  |  |  |