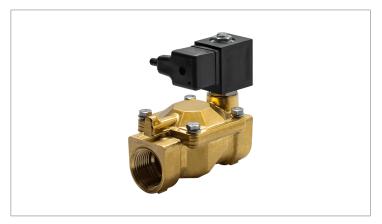

## **DKSV242**

Normally closed, pilot operated, 2-way solenoid valve with brass body and 1" connections

| Valve                |                                       |  |  |  |
|----------------------|---------------------------------------|--|--|--|
| Pipe size:           | 1" NPT                                |  |  |  |
| Operating pressure:  | 3–230 psi                             |  |  |  |
| Flow coefficient:    | 13 Cv                                 |  |  |  |
| Media temperature:   | 15–195 °F                             |  |  |  |
| Ambient temperature: | 15–105 °F                             |  |  |  |
| Suggested usage:     | Air, inert gas, water                 |  |  |  |
| Operation:           | 2-way, normally closed solenoid valve |  |  |  |
| Mechanism:           | Pilot operated                        |  |  |  |
| Manual override:     | No                                    |  |  |  |
| Pipe gender:         | Female                                |  |  |  |
| Orifice size:        | 1"                                    |  |  |  |
| Design pressure:     | 330 psi                               |  |  |  |
| Media viscosity:     | 12 cSt                                |  |  |  |