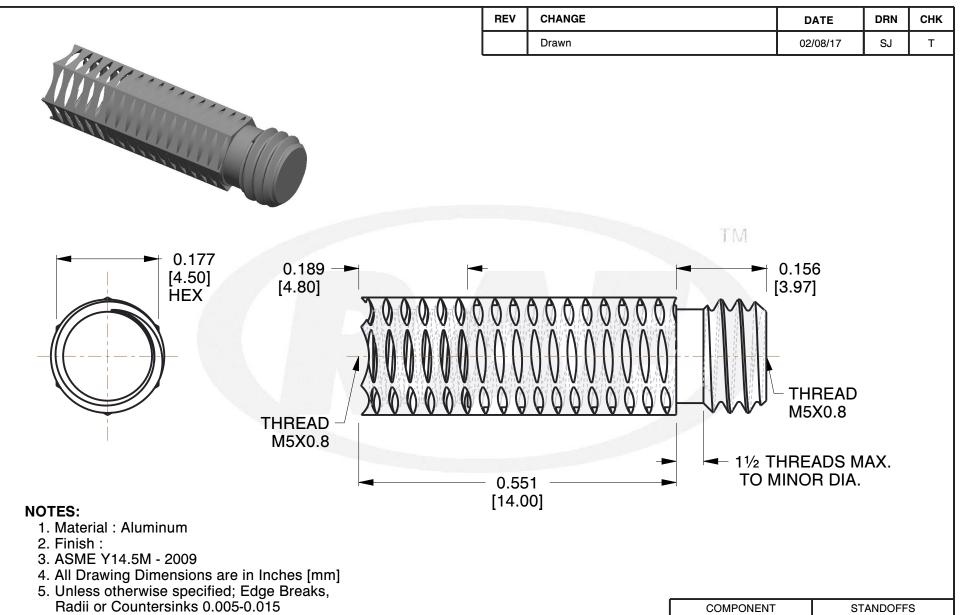

TOLERANCES
ALL DIMENSIONS ARE INCHES
(UNLESS OTHERWISE SPECIFIED)
METALLICE
LENGTHE ALLOCATION AND ADMINISTRATION ADMIN

METALLIC

LENGTHS </=: 6 INCHES ± 0.005

LENGTH >: 6 INCHES ± 0.010

DIAMETERS: ± 0.005

NON-METALLIC

LENGTH: ±0.010 DIAMETERS: ± 0.010

INTERNAL THREADS:

MINIMUM THREAD DEPTH

|   |                                  | SCALE  |
|---|----------------------------------|--------|
|   |                                  | 6.00   |
|   | 4.5 MM HEX MALE-FEMALE STANDOFFS | SHEET  |
| 1 |                                  | 1 of 1 |