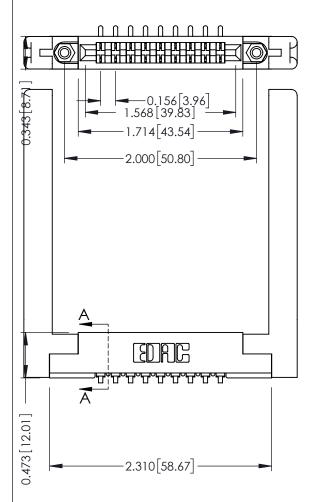

.156 [3.96] Contact Spacing x .200 [5.08] Row Spacing

ISSUE NUMBER

ORIGINAL

**See Accompanying Pages for:** 

- **Contact Bend Details**
- **Mounting Options**

307 / 357 Card Edge Connector Part Number: 307-009-453-178