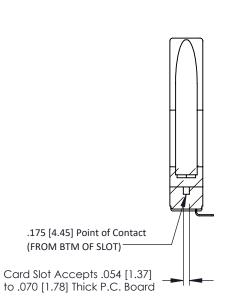

.156 [3.96] Contact Spacing x .200 [5.08] Row Spacing

ISSUE NUMBER

ORIGINAL

**See Accompanying Pages for:** 

- **Contact Bend Details**
- **Mounting Options**

307 / 357 Card Edge Connector Part Number: 307-009-453-178