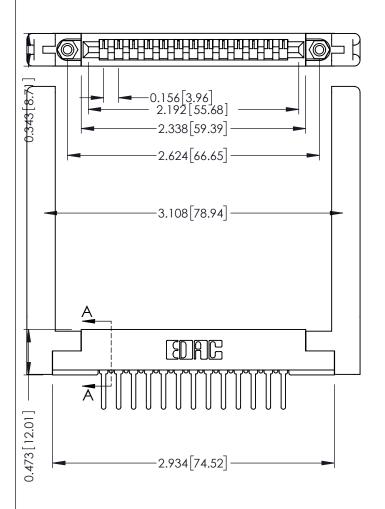

.156 [3.96] Contact Spacing x .200 [5.08] Row Spacing

THIS IS A C.A.D. GENERATED DRAWING DO NOT MAKE MANUAL REVISIONS TO MASTER.

ISSUE NUMBER

ORIGINAL

307 / 357 Card Edge Connector Part Number: 307-013-427-168

DRAWN: J.LEE DATE: AUG. 11/09 CHECKED: DATE: OF 3 SCALE: NTS SHEET DRAWING NUMBER **ISSUE** 307 Assembly

307 ENG MASTER

.175 [4.45] Point of Contact (FROM BTM OF SLOT)

ACAD REFERENCE NO.

Card Slot Accepts .054 [1.37] to .070 [1.78] Thick P.C. Board

## SECTION A-A