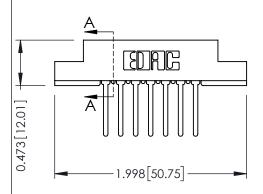

## **See Accompanying Pages for:**

- **Contact Bend Details**
- **Mounting Options**

**SECTION A-A** 

.095 [2.41] Point of Contact (FROM BTM OF SLOT)

Card Slot Accepts .054 [1.37] to .070 [1.78] Thick P.C. Board

307 / 357 Card Edge Connector Part Number: 307-014-542-208

YOUR CONNECTION TO QUALITY & SERVICE

307 ENG MASTER J.LEE DATE: AUG. 11/09 SHEET 1 OF 3 NTS

307 Assembly