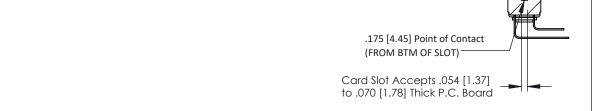

CHECKED: DATE:

SCALE: NTS SHEET 1 OF 3

DRAWING NUMBER ISSUE

307 Assembly 1

ACAD REFERENCE NO.

J.LEE

DRAWN:

SECTION A-A