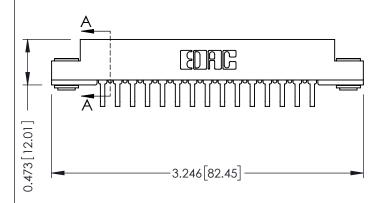

CHECKED: DATE:

SCALE: NTS SHEET 1 OF 3

DRAWING NUMBER ISSUE

307 Assembly 1

ACAD REFERENCE NO.

J.LEE

DRAWN:

SECTION A-A