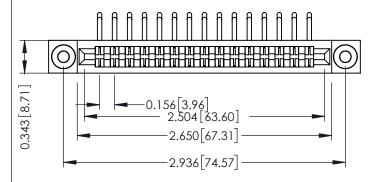

**Contact Detail** 

90 Degree Bend (Code 422 and 440 Contacts) .156 [3.96] Contact Spacing x .200 [5.08] Row Spacing THIS IS A C.A.D. GENERATED DRAWING DO NOT MAKE MANUAL REVISIONS TO MASTER.

ISSUE NUMBER

## **See Accompanying Pages for:**

- Contact Bend Details
- Mounting Options

Part Number: 307-015-459-103

EDAC INC
TORONTO, ONTARIO
CANADA
YOUR CONNECTION TO QUALITY & SERVICE

TORONTO, ONTARIO
WITHOUT WITHOUT