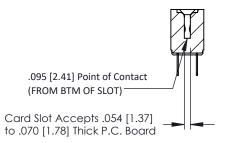

**Mounting Option Contact Detail** 

.128 (3.25) Dia. Side Mounting Holes PC Tail .046x.013(1.17x0.33) - Tail LG=.213(5.41) .156 [3.96] Contact Spacing x .200 [5.08] Row Spacing