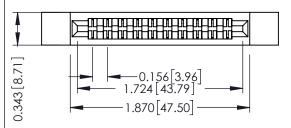

## SECTION A-A

307 ENG MASTER DATE: AUG. 11/09

SHEET 1 OF 3

| 307 / 357 Card Edge Connector<br>Part Number: 307-020-420-212         |                                                                                                                                                                                                   | ACAD REFERENCE NO. |             |
|-----------------------------------------------------------------------|---------------------------------------------------------------------------------------------------------------------------------------------------------------------------------------------------|--------------------|-------------|
|                                                                       |                                                                                                                                                                                                   | DRAWN:             | J.LEE       |
|                                                                       |                                                                                                                                                                                                   | CHECKED:           |             |
| EDAC INC TORONTO, ONTARIO CANADA YOUR CONNECTION TO QUALITY & SERVICE | THESE DRAWINGS AND SPECIFICATIONS ARE THE PROPERTY OF EDAC INC.,AND - SHALL NOT BE REPRODUCED,OR COPIED OR USED AS THE BASIS FOR THE MANUFACTURE OR SALE OF APPARATUS WITHOUT WRITTEN PERMISSION. | SCALE:             | NTS         |
|                                                                       |                                                                                                                                                                                                   | DRAWING            | NUMBER      |
|                                                                       |                                                                                                                                                                                                   | 3                  | 07 Assembly |