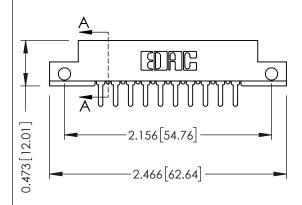

**Mounting Option Contact Detail** 

.128 (3.25) Dia. Side Mounting Holes PC Tail .046x.013(1.17x0.33) - Tail LG=.213(5.41) .156 [3.96] Contact Spacing x .200 [5.08] Row Spacing

## SECTION A-A

307 ENG MASTER DATE: AUG. 11/09

SHEET 1 OF 3

| 307 / 357 Card Edge Connector<br>Part Number: 307-020-420-212         |                                                                                                                                                                                                   | ACAD REFERENCE NO. |             |
|-----------------------------------------------------------------------|---------------------------------------------------------------------------------------------------------------------------------------------------------------------------------------------------|--------------------|-------------|
|                                                                       |                                                                                                                                                                                                   | DRAWN:             | J.LEE       |
|                                                                       |                                                                                                                                                                                                   | CHECKED:           |             |
| EDAC INC TORONTO, ONTARIO CANADA YOUR CONNECTION TO QUALITY & SERVICE | THESE DRAWINGS AND SPECIFICATIONS ARE THE PROPERTY OF EDAC INC.,AND - SHALL NOT BE REPRODUCED,OR COPIED OR USED AS THE BASIS FOR THE MANUFACTURE OR SALE OF APPARATUS WITHOUT WRITTEN PERMISSION. | SCALE:             | NTS         |
|                                                                       |                                                                                                                                                                                                   | DRAWING            | NUMBER      |
|                                                                       |                                                                                                                                                                                                   | 3                  | 07 Assembly |