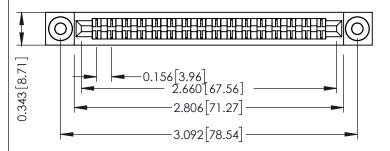

**Mounting Option** .116 (2.95) I.D. Floating Eyelets **Contact Detail** 

Wire Wrap .046x.013(1.17x0.33) - Tail LG=.708(17.98) .156 [3.96] Contact Spacing x .200 [5.08] Row Spacing