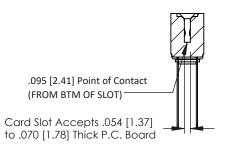

**Mounting Option** .116 (2.95) I.D. Floating Eyelets **Contact Detail** 

Wire Wrap .046x.013(1.17x0.33) - Tail LG=.708(17.98) .156 [3.96] Contact Spacing x .200 [5.08] Row Spacing