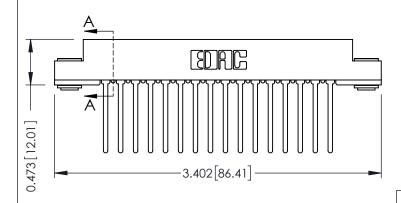

## SECTION A-A

| 307 / 357 Card Edge Connector |
|-------------------------------|
| Part Number: 307-032-440-203  |

| ACAD REFERENCE NO | . 307 ENG MASTER |
|-------------------|------------------|
| DRAWN: J.LEE      | DATE: AUG. 11/09 |
| CHECKED:          | DATE:            |
| SCALE: NTS        | SHEET 1 OF 3     |
| DRAWING NUMBER    | ISSUE            |
| 307 Assembly      | 1                |