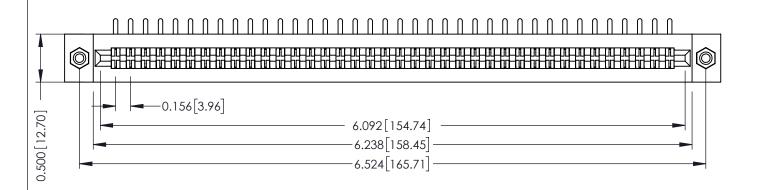

**Mounting Option** #4-40 Unified Threaded Inserts **Contact Detail** 

90 Degree Bend (Code 422 and 440 Contacts) .156 [3.96] Contact Spacing x .200 [5.08] Row Spacing

THIS IS A C.A.D. GENERATED DRAWING DO NOT MAKE MANUAL REVISIONS TO MASTER.

307 / 357 Card Edge Connector Part Number: 307-038-458-108

**EDAC INC** TORONTO, ONTARIO CANADA

THESE DRAWINGS AND SPECIFICATIONS ARE THE PROPERTY OF EDAC INC.,AND SHALL NOT BE REPRODUCED, OR COPIED OR USED AS THE BASIS FOR THE MANUFACTURE OR SALE OF APPARATUS WITHOUT WRITTEN PERMISSION.

| ACAD REFERENCE NO. | 307 ENG MASTER   |
|--------------------|------------------|
| DRAWN: J.LEE       | DATE: AUG. 11/09 |
| CHECKED:           | DATE:            |
| SCALE: NTS         | SHEET 1 OF 3     |
| DRAWING NUMBER     | ISSUE            |