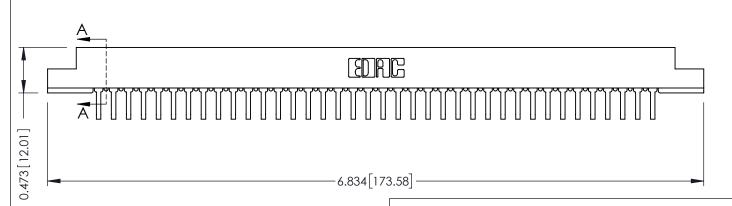

ISSUE NUMBER

ORIGINAL

SECTION A-A

.175 [4.45] Point of Contact (FROM BTM OF SLOT) Card Slot Accepts .054 [1.37] to .070 [1.78] Thick P.C. Board

**See Accompanying Pages for:** 

- **Contact Bend Details**
- **Mounting Options**

307 / 357 Card Edge Connector Part Number: 307-038-458-108

**EDAC INC** TORONTO, ONTARIO CANADA

THESE DRAWINGS AND SPECIFICATIONS ARE THE PROPERTY OF EDAC INC.,AND SHALL NOT BE REPRODUCED, OR COPIED OR USED AS THE BASIS FOR THE MANUFACTURE OR SALE OF APPARATUS WITHOUT WRITTEN PERMISSION.