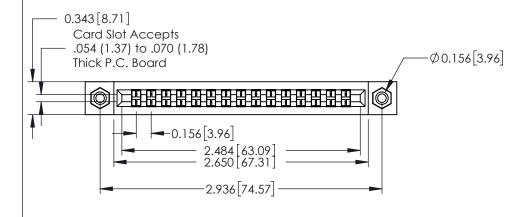

ISSUE NUMBER

ORIGINAL

0.295 [7.49] Card Slot 0.165[4.19] Point of Contact

306 ENG MASTER

306 / 316 / 356 Card Edge Connector Part Number: 316-015-400-108

YOUR CONNECTION TO QUALITY & SERVICE

**EDAC INC** TORONTO, ONTARIO CANADA