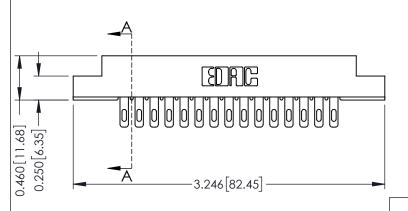

## **Contact Detail**

400-Wire Hole .087x.015(2.21x0.38) - Tail LG.=.282(7.16) .156 [3.96] Contact Spacing with Single Centreline Row

THIS IS A C.A.D. GENERATED DRAWING DO NOT MAKE MANUAL REVISIONS TO MASTER.