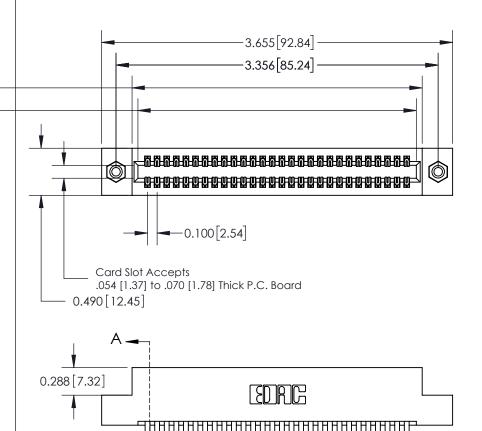

## **Contact Detail**

500-Wire Hole .050x.025(1.27x0.64) - Tail LG=.260(6.60) .100 [2.54] Contact Spacing x .300 [7.62] Row Spacing

0.600[15.24] **SECTION A-A** 

325 ENG MASTER

See Accompanying Page for: **Mounting Options** 

325 Card Edge Connector Part Number: 325-056-500-208

YOUR CONNECTION TO QUALITY & SERVICE

J.LEE DATE: OCT. 06/09 SHEET 1 OF 2 NTS 325 Assembly

THIS IS A C.A.D. GENERATED DRAWING
DO NOT MAKE MANUAL REVISIONS TO MASTER.