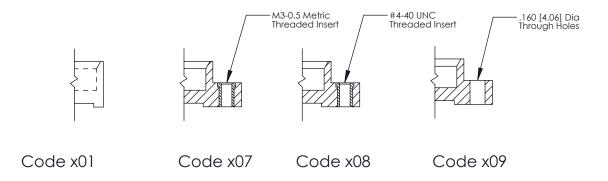

**Mounting Option** 08-#4-40 Unified Threaded Inserts

ISSUE NUMBER

ORIGINAL

1

| 325 Card Edge Connector<br>Mounting Options |                                                                                                                                                                                                 | ACAD REFERENCE NO. 325 ENG MASTER |             |         |           |
|---------------------------------------------|-------------------------------------------------------------------------------------------------------------------------------------------------------------------------------------------------|-----------------------------------|-------------|---------|-----------|
|                                             |                                                                                                                                                                                                 | DRAWN:                            | J.LEE       | DATE: O | CT. 06/09 |
|                                             |                                                                                                                                                                                                 | CHECKED:                          |             | DATE:   |           |
| TORONTO, ONTARIO CANADA                     | THESE DRAWINGS AND SPECIFICATIONS ARE THE PROPERTY OF EDAC INC.,AND SHALL NOT BE REPRODUCED,OR COPIED OR USED AS THE BASIS FOR THE MANUFACTURE OR SALE OF APPARATUS WITHOUT WRITTEN PERMISSION. | SCALE:                            | NTS         | SHEET : | 2 OF 2    |
|                                             |                                                                                                                                                                                                 | DRAWING                           | NUMBER      |         | ISSUE     |
|                                             |                                                                                                                                                                                                 | 3                                 | 25 Assembly |         | 1         |