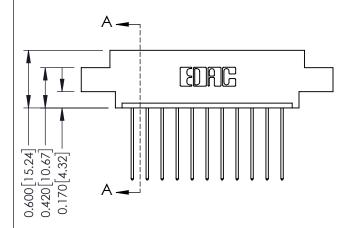

## **See Accompanying Pages for:**

- **Contact Bend Details**
- **Mounting Options**

**Contact Detail** 

541-Wire Wrap .025 Sq.(0.64 Sq.) - Tail LG=.750(19.05) .156 [3.96] Contact Spacing x .200 [5.08] Row Spacing

THIS IS A C.A.D. GENERATED DRAWING DO NOT MAKE MANUAL REVISIONS TO MASTER.

ISSUE NUMBER ORIGINAL

1

| SECTION A-A |
|-------------|
|-------------|

| 337 / 387 Series Card Edge Connector |
|--------------------------------------|
| Part Number: 337-011-541-602         |