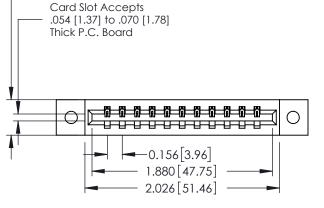

## 02-.128 (3.25) Dia. Mounting Holes — 0.370 [9.40] Card Slot Accepts .054 [1.37] to .070 [1.78] Thick P.C. Board **-**−0.156[3.96] 1.880 [47.75]

**Mounting Option** 

THIS IS A C.A.D. GENERATED DRAWING DO NOT MAKE MANUAL REVISIONS TO MASTER.

ISSUE NUMBER ORIGINAL

1

| SECTION A-A |
|-------------|
|-------------|

| 337 / 387 Series Card Edge Connector |
|--------------------------------------|
| Part Number: 337-011-541-602         |