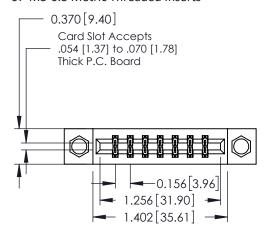

## **See Accompanying Pages for:**

- **Contact Bend Details**
- **Mounting Options**

| 337 / 387 Series Card Edge Connector                              |  |  |  |
|-------------------------------------------------------------------|--|--|--|
| 337 / 387 Series Card Edge Connector Part Number: 337-014-540-807 |  |  |  |