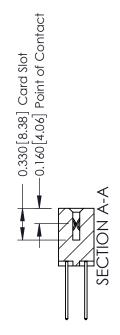

## **Contact Detail**

540-Wire Wrap .025 Sq.(0.64 Sq.) - Tail LG=.560(14.22) .156 [3.96] Contact Spacing x .200 [5.08] Row Spacing

THIS IS A C.A.D. GENERATED DRAWING DO NOT MAKE MANUAL REVISIONS TO MASTER.