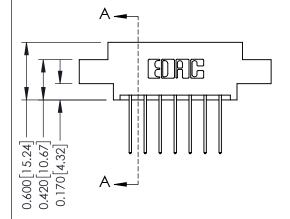

## **Mounting Option**

07-M3-0.5 Metric Threaded Inserts

## **Contact Detail**

540-Wire Wrap .025 Sq.(0.64 Sq.) - Tail LG=.560(14.22) .156 [3.96] Contact Spacing x .200 [5.08] Row Spacing

THIS IS A C.A.D. GENERATED DRAWING DO NOT MAKE MANUAL REVISIONS TO MASTER.



ISSUE NUMBER

ORIGINAL

1







## **See Accompanying Pages for:**

- **Contact Bend Details**
- **Mounting Options**

| 337 / 387 Series Card Edge Connector                              |  |  |  |
|-------------------------------------------------------------------|--|--|--|
| 337 / 387 Series Card Edge Connector Part Number: 337-014-540-807 |  |  |  |



**EDAC INC** TORONTO, ONTARIO CANADA

THESE DRAWINGS AND SPECIFICATIONS ARE THE PROPERTY OF EDAC INC.,AND SHALL NOT BE REPRODUCED, OR COPIED OR USED AS THE BASIS FOR THE MANUFACTURE OR SALE OF APPARATUS WITHOUT WRITTEN PERMISSION.

| ACAD REFERENCE NO. | 337 ENG MASTER   |  |  |
|--------------------|------------------|--|--|
| DRAWN: J.LEE       | DATE: OCT. 06/09 |  |  |
| CHECKED: DATE:     |                  |  |  |
| SCALE: NTS         | SHEET 1 OF 3     |  |  |