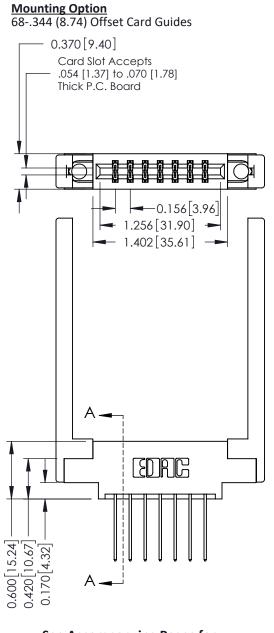

Point of Contact

Card Slot

0.330 [8.38] 0.160[4.06]

**See Accompanying Pages for:** 

- **Contact Bend Details**
- **Mounting Options**

ISSUE NUMBER

ORIGINAL

1