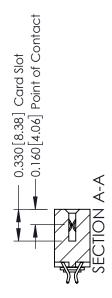

**Mounting Option** 

03-.116 (2.95) I.D. Floating Eyelets

**Contact Detail** 

556-Extender Board Bend (Code 520 Contacts) .156 [3.96] Contact Spacing x .200 [5.08] Row Spacing

THIS IS A C.A.D. GENERATED DRAWING DO NOT MAKE MANUAL REVISIONS TO MASTER.