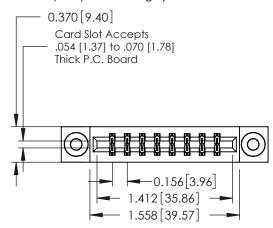

**Mounting Option** 

03-.116 (2.95) I.D. Floating Eyelets

**Contact Detail** 

556-Extender Board Bend (Code 520 Contacts) .156 [3.96] Contact Spacing x .200 [5.08] Row Spacing

THIS IS A C.A.D. GENERATED DRAWING DO NOT MAKE MANUAL REVISIONS TO MASTER.