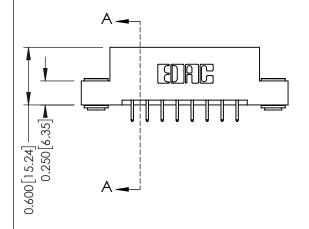

**Mounting Option** 

03-.116 (2.95) I.D. Floating Eyelets

**Contact Detail** 

556-Extender Board Bend (Code 520 Contacts) .156 [3.96] Contact Spacing x .200 [5.08] Row Spacing

THIS IS A C.A.D. GENERATED DRAWING DO NOT MAKE MANUAL REVISIONS TO MASTER.