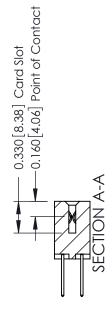

**Mounting Option** 

03-.116 (2.95) I.D. Floating Eyelets

**Contact Detail** 

523-P.C. Tail .025 Sq.(0.64 Sq.) - Tail LG=.390(9.91) .156 [3.96] Contact Spacing x .200 [5.08] Row Spacing

THIS IS A C.A.D. GENERATED DRAWING DO NOT MAKE MANUAL REVISIONS TO MASTER.

ISSUE NUMBER

ORIGINAL

1

| 337 / 387 Series Card Edge (                                          | ACAD REFERENCE NO.                                                                                                                                                                                | 337 ENG MASTER |                  |               |
|-----------------------------------------------------------------------|---------------------------------------------------------------------------------------------------------------------------------------------------------------------------------------------------|----------------|------------------|---------------|
| Contact Bend Detail                                                   |                                                                                                                                                                                                   | DRAWN: J.LEE   | DATE: OCT. 06/09 |               |
|                                                                       |                                                                                                                                                                                                   | CHECKED:       | DATE:            |               |
| EDAC INC TORONTO, ONTARIO CANADA YOUR CONNECTION TO QUALITY & SERVICE | THESE DRAWINGS AND SPECIFICATIONS ARE THE PROPERTY OF EDAC INC., AND SHALL NOT BE REPRODUCED, OR COPIED OR USED AS THE BASIS FOR THE MANUFACTURE OR SALE OF APPARATUS WITHOUT WRITTEN PERMISSION. | SCALE: NTS     | SHEET            | 2 <b>OF</b> 3 |
|                                                                       |                                                                                                                                                                                                   | DRAWING NUMBER |                  | ISSUE         |
|                                                                       |                                                                                                                                                                                                   | 337 Assembly   |                  | 1             |