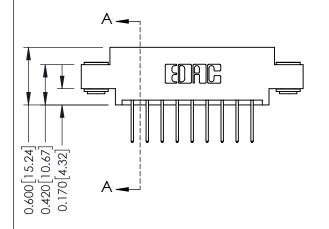

**Mounting Option** 

03-.116 (2.95) I.D. Floating Eyelets

**Contact Detail** 

523-P.C. Tail .025 Sq.(0.64 Sq.) - Tail LG=.390(9.91) .156 [3.96] Contact Spacing x .200 [5.08] Row Spacing

THIS IS A C.A.D. GENERATED DRAWING DO NOT MAKE MANUAL REVISIONS TO MASTER.

ISSUE NUMBER

ORIGINAL

1

**See Accompanying Pages for:** 

- **Contact Bend Details**
- **Mounting Options**

| 337 / 387 Series Card Edge Connector |
|--------------------------------------|
| Part Number: 337-018-523-803         |