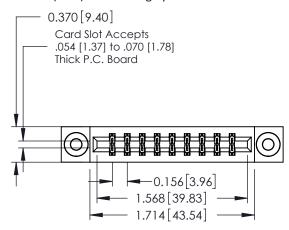

**Mounting Option** 

03-.116 (2.95) I.D. Floating Eyelets

**Contact Detail** 

523-P.C. Tail .025 Sq.(0.64 Sq.) - Tail LG=.390(9.91) .156 [3.96] Contact Spacing x .200 [5.08] Row Spacing

THIS IS A C.A.D. GENERATED DRAWING DO NOT MAKE MANUAL REVISIONS TO MASTER.

ISSUE NUMBER

ORIGINAL

1

**See Accompanying Pages for:** 

- **Contact Bend Details**
- **Mounting Options**

| 337 / 387 Series Card Edge Connector |
|--------------------------------------|
| Part Number: 337-018-523-803         |