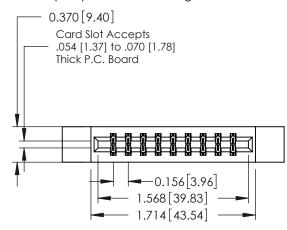

ISSUE NUMBER ORIGINAL

1

0.160 [4.06] Point of Contact Card Slot

0.330[8.38]

**See Accompanying Pages for:** 

- **Contact Bend Details**
- **Mounting Options**

| 337 / 387 Series Card Edge Connector                                 |  |  |  |
|----------------------------------------------------------------------|--|--|--|
| 337 / 387 Series Card Edge Connector<br>Part Number: 337-018-542-812 |  |  |  |