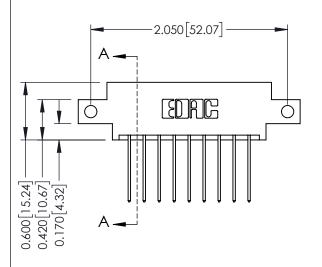

**Mounting Option** 

12-.128 (3.25) Dia. Side Mounting Holes

**Contact Detail** 

542-Wire Wrap .025 Sq.(0.64 Sq.) - Tail LG=.645(16.38) .156 [3.96] Contact Spacing x .200 [5.08] Row Spacing

THIS IS A C.A.D. GENERATED DRAWING DO NOT MAKE MANUAL REVISIONS TO MASTER.