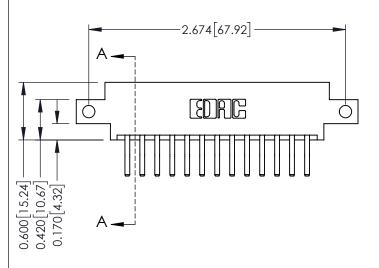

**Mounting Option** 

12-.128 (3.25) Dia. Side Mounting Holes

**Contact Detail** 

560-Extender Board Bend (Code 523 Contacts) .156 [3.96] Contact Spacing x .200 [5.08] Row Spacing

THIS IS A C.A.D. GENERATED DRAWING DO NOT MAKE MANUAL REVISIONS TO MASTER.