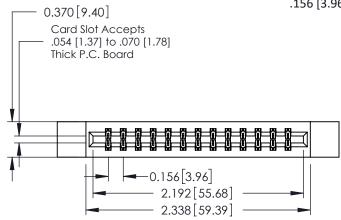

**Mounting Option** 

12-.128 (3.25) Dia. Side Mounting Holes

**Contact Detail** 

560-Extender Board Bend (Code 523 Contacts) .156 [3.96] Contact Spacing x .200 [5.08] Row Spacing

THIS IS A C.A.D. GENERATED DRAWING DO NOT MAKE MANUAL REVISIONS TO MASTER.

0.160 [4.06] Point of Contact Card Slot

0.330[8.38]

ISSUE NUMBER

ORIGINAL

1

| 337 / 387 Series Card Edge Connector<br>Contact Bend Detail |                                                                                                                                                                                                 | ACAD REFERENCE NO. | 337 ENG MASTER   |               |
|-------------------------------------------------------------|-------------------------------------------------------------------------------------------------------------------------------------------------------------------------------------------------|--------------------|------------------|---------------|
|                                                             |                                                                                                                                                                                                 | DRAWN: J.LEE       | DATE: OCT. 06/09 |               |
|                                                             |                                                                                                                                                                                                 | CHECKED:           | DATE:            |               |
| TORONTO, ONTARIO A S CANADA                                 | THESE DRAWINGS AND SPECIFICATIONS ARE THE PROPERTY OF EDAC INC.,AND SHALL NOT BE REPRODUCED,OR COPIED OR USED AS THE BASIS FOR THE MANUFACTURE OR SALE OF APPARATUS WITHOUT WRITTEN PERMISSION. | SCALE: NTS         | SHEET            | 2 <b>OF</b> 3 |
|                                                             |                                                                                                                                                                                                 | DRAWING NUMBER     |                  | ISSUE         |
|                                                             |                                                                                                                                                                                                 | 337 Assembly       |                  | 1             |