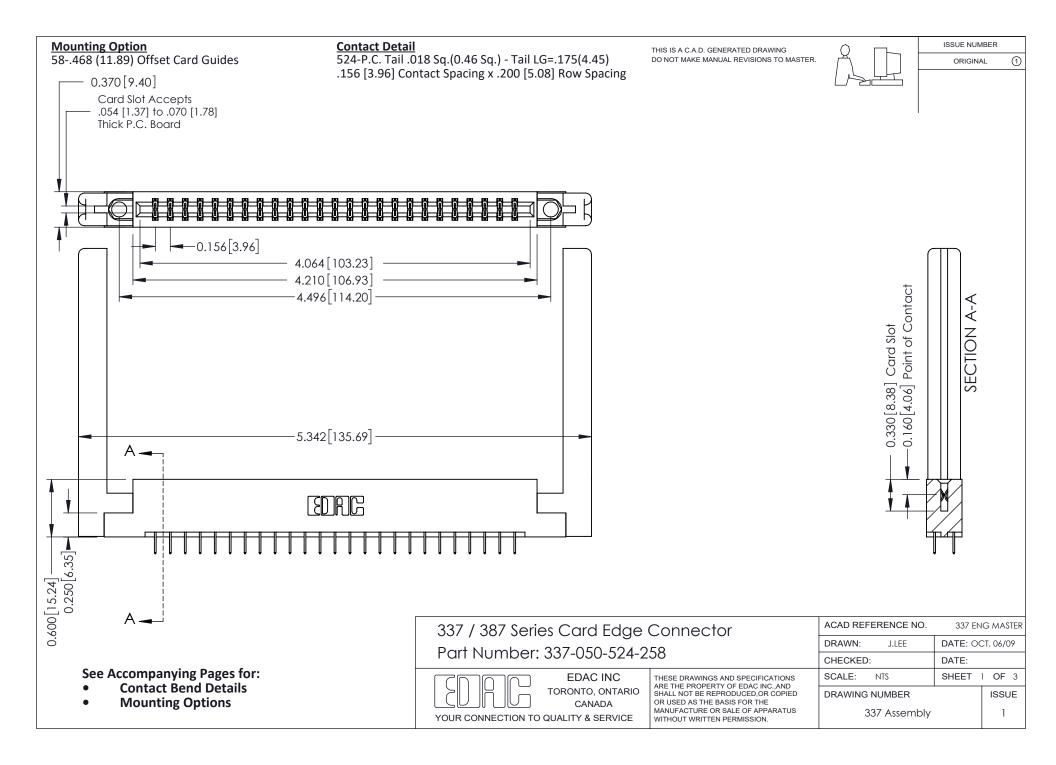

ISSUE NUMBER

ORIGINAL

1



| 337 / 387 Series Card Edge Connector<br>Contact Bend Detail           |                                                                                                                                                                                                  | ACAD REFERENCE NO. 337 E |                  | G MASTER      |
|-----------------------------------------------------------------------|--------------------------------------------------------------------------------------------------------------------------------------------------------------------------------------------------|--------------------------|------------------|---------------|
|                                                                       |