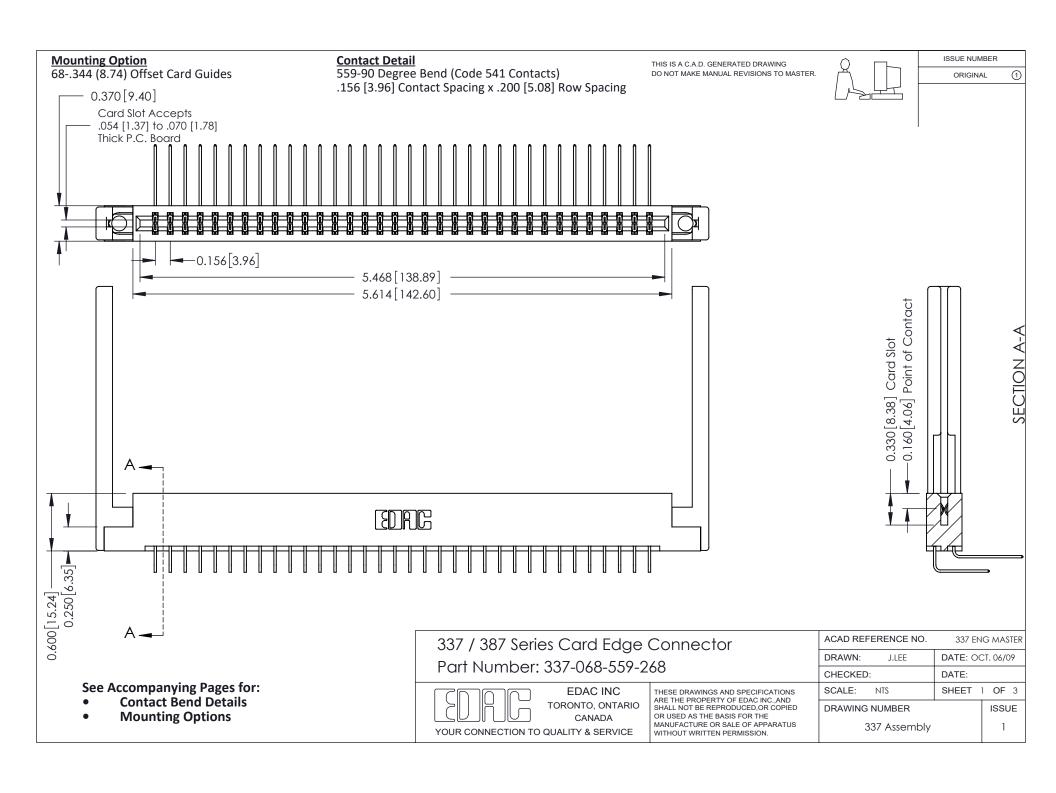

ISSUE NUMBER

ORIGINAL

1



| 337 / 387 Series Card Edge Connector<br>Contact Bend Detail           |                                                                                                                                                                                                  | ACAD REFERENCE NO. 337 E |                  | G MASTER      |
|-----------------------------------------------------------------------|--------------------------------------------------------------------------------------------------------------------------------------------------------------------------------------------------|--------------------------|------------------|---------------|
|                                                                       |