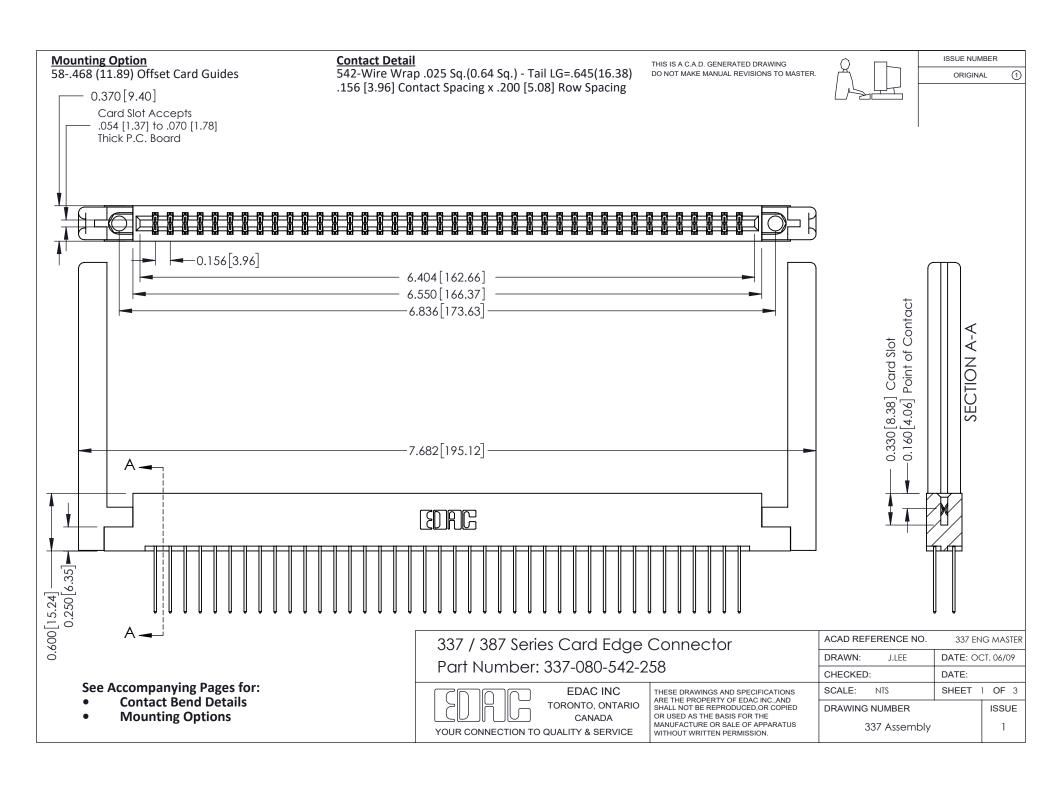

ISSUE NUMBER

ORIGINAL

1



| 337 / 387 Series Card Edge Connector<br>Contact Bend Detail           |                                                                                                                                                                                                  | ACAD REFERENCE NO. 337 E |                  | G MASTER      |
|-----------------------------------------------------------------------|--------------------------------------------------------------------------------------------------------------------------------------------------------------------------------------------------|--------------------------|------------------|---------------|
|                                                                       |