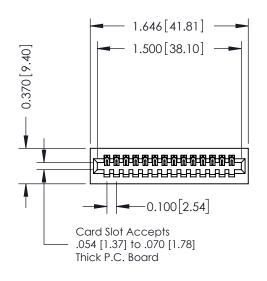

| 342 / 392 Card Edge Connector |
|-------------------------------|
| Part Number: 342-014-521-101  |

342 ENG MASTER J.LEE DATE: OCT. 06/09 SHEET 1 OF 3 NTS

342 Assembly

THIS IS A C.A.D. GENERATED DRAWING DO NOT MAKE MANUAL REVISIONS TO MASTER. ISSUE NUMBER