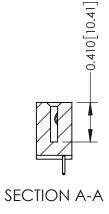

ORIGINAL

1

| 342 / 392 Series Card Edge Connector<br>Contact Bend Detail |                                                                                                                                     | ACAD REFERENCE NO. 342 ENG MASTER |             |          |          |
|-------------------------------------------------------------|-------------------------------------------------------------------------------------------------------------------------------------|-----------------------------------|-------------|----------|----------|
|                                                             |                                                                                                                                     | DRAWN:                            | J.LEE       | DATE: OC | T. 06/09 |
|                                                             |                                                                                                                                     | CHECKED:                          |             | DATE:    |          |
| EDAC INC                                                    | ARE THE PROPERTY OF EDAC INC.,AND — SHALL NOT BE REPRODUCED,OR COPIED OR USED AS THE BASIS FOR THE MANUFACTURE OR SALE OF APPARATUS | SCALE:                            | NTS         | SHEET :  | 2 OF 3   |
| TORONTO, ONTARIO                                            |                                                                                                                                     | DRAWING                           | NUMBER      |          | ISSUE    |
| YOUR CONNECTION TO QUALITY & SERVICE                        |                                                                                                                                     | 3                                 | 42 Assembly |          | 1        |