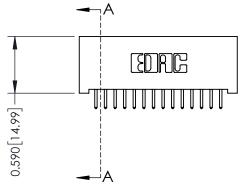

THIS IS A C.A.D. GENERATED DRAWING DO NOT MAKE MANUAL REVISIONS TO MASTER

ISSUE NUMBER

ORIGINAL

1

| 342 / 392 Card Edge Connector<br>Mounting Options |                                                                                                                                    | ACAD REFERENCE NO. 342 ENG MASTER |                         |        |  |  |
|---------------------------------------------------|------------------------------------------------------------------------------------------------------------------------------------|-----------------------------------|-------------------------|--------|--|--|
|                                                   |                                                                                                                                    | DRAWN: J.LEE                      | DATE: <b>OCT. 06/09</b> |        |  |  |
|                                                   |                                                                                                                                    | CHECKED:                          | DATE:                   |        |  |  |
| EDAC INC                                          | THESE DRAWINGS AND SPECIFICATIONS ARE THE PROPERTY OF EDAC INC.,AND SHALL NOT BE REPRODUCED,OR COPIED OR USED AS THE BASIS FOR THE | SCALE: NTS                        | SHEET :                 | 3 OF 3 |  |  |
| TORONTO, ONTARIO                                  |                                                                                                                                    | DRAWING NUMBER                    | •                       | ISSUE  |  |  |
| YOUR CONNECTION TO QUALITY & SERVICE              | MANUFACTURE OR SALE OF APPARATUS                                                                                                   | 342 Assembly                      |                         | 1      |  |  |