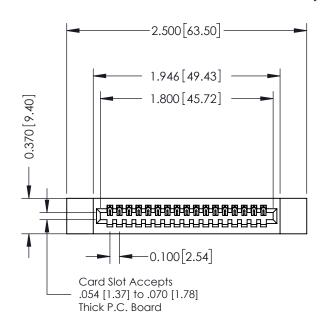

## **See Accompanying Pages for:**

- Contact Bend Details
- Mounting Options

| 342 / 392 Card Edge Connector<br>Part Number: 342-017-540-112 |                                                                                                                                             | ACAD REFERENCE NO. 342 ENG MASTER |            |         |           |  |
|---------------------------------------------------------------|---------------------------------------------------------------------------------------------------------------------------------------------|-----------------------------------|------------|---------|-----------|--|
|                                                               |                                                                                                                                             | DRAWN:                            | J.LEE      | DATE: O | CT. 06/09 |  |
|                                                               |                                                                                                                                             | CHECKED:                          |            | DATE:   |           |  |
| COOO EDAC INC                                                 | THESE DRAWINGS AND SPECIFICATIONS<br>ARE THE PROPERTY OF EDAC INC.,AND<br>SHALL NOT BE REPRODUCED,OR COPIED<br>OR USED AS THE BASIS FOR THE | SCALE:                            | NTS        | SHEET   | 1 OF 3    |  |
|                                                               |                                                                                                                                             | DRAWING I                         | NUMBER     |         | ISSUE     |  |
| YOUR CONNECTION TO QUALITY & SERVICE                          | MANUFACTURE OR SALE OF APPARATUS                                                                                                            | 34                                | 2 Assembly |         | 1         |  |