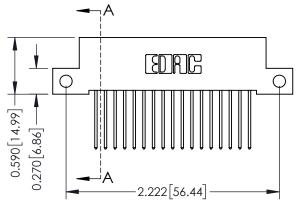

## **Contact Detail**

540-Wire Wrap .025 Sq.(0.64 Sq.) - Tail LG=.570(14.48) .100 [2.54] Contact Spacing x .200 [5.08] Row Spacing

THIS IS A C.A.D. GENERATED DRAWING

1220F NOWBEL

ORIGINAL

0.410[10.41]

## **See Accompanying Pages for:**

- Contact Bend Details
- Mounting Options

| 342 / 392 Card Edge Connector<br>Part Number: 342-017-540-112 |                                                                                                                                             | ACAD REFERENCE NO. 342 ENG MASTER |            |         |           |  |
|---------------------------------------------------------------|---------------------------------------------------------------------------------------------------------------------------------------------|-----------------------------------|------------|---------|-----------|--|
|                                                               |                                                                                                                                             | DRAWN:                            | J.LEE      | DATE: O | CT. 06/09 |  |
|                                                               |                                                                                                                                             | CHECKED:                          |            | DATE:   |           |  |
| COOO EDAC INC                                                 | THESE DRAWINGS AND SPECIFICATIONS<br>ARE THE PROPERTY OF EDAC INC.,AND<br>SHALL NOT BE REPRODUCED,OR COPIED<br>OR USED AS THE BASIS FOR THE | SCALE:                            | NTS        | SHEET   | 1 OF 3    |  |
|                                                               |                                                                                                                                             | DRAWING I                         | NUMBER     |         | ISSUE     |  |
| YOUR CONNECTION TO QUALITY & SERVICE                          | MANUFACTURE OR SALE OF APPARATUS                                                                                                            | 34                                | 2 Assembly |         | 1         |  |