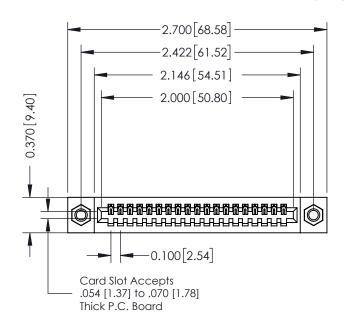

## **Contact Detail**

524-P.C. Tail .018 Sq.(0.46 Sq.) - Tail LG=.185(4.70) .100 [2.54] Contact Spacing x .200 [5.08] Row Spacing

## **See Accompanying Pages for:**

- **Contact Bend Details**
- **Mounting Options**

| 342 / 392 Card Edge Connector |
|-------------------------------|
| Part Number: 342-019-524-107  |

YOUR CONNECTION TO QUALITY & SERVICE

342 ENG MASTER J.LEE DATE: OCT. 06/09 SHEET 1 OF 3 NTS

342 Assembly

THIS IS A C.A.D. GENERATED DRAWING DO NOT MAKE MANUAL REVISIONS TO MASTER. ISSUE NUMBER

ORIGINAL

1

| 342 / 392 Series Card Edge Connector<br>Contact Bend Detail |                                                                                                                                   | ACAD REFERENCE NO. 342 ENG MASTER |             |          |          |
|-------------------------------------------------------------|-----------------------------------------------------------------------------------------------------------------------------------|-----------------------------------|-------------|----------|----------|
|                                                             |                                                                                                                                   | DRAWN:                            | J.LEE       | DATE: OC | T. 06/09 |
|                                                             |                                                                                                                                   | CHECKED:                          |             | DATE:    |          |
| EDAC INC                                                    | ARE THE PROPERTY OF EDAC INC.,AND SHALL NOT BE REPRODUCED,OR COPIED OR USED AS THE BASIS FOR THE MANUFACTURE OR SALE OF APPARATUS | SCALE:                            | NTS         | SHEET :  | 2 OF 3   |
| TORONTO, ONTARIO                                            |                                                                                                                                   | DRAWING                           | NUMBER      |          | ISSUE    |
| YOUR CONNECTION TO QUALITY & SERVICE                        |                                                                                                                                   | 3                                 | 42 Assembly |          | 1        |