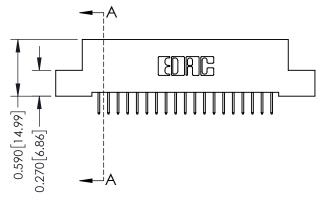

## 0.410[10.41] SECTION A-A

342 ENG MASTER J.LEE DATE: OCT. 06/09 SHEET 1 OF 3 NTS

342 Assembly

THIS IS A C.A.D. GENERATED DRAWING DO NOT MAKE MANUAL REVISIONS TO MASTER. ISSUE NUMBER

ORIGINAL

1

| 342 / 392 Series Card Edge Connector<br>Contact Bend Detail |                                                                                                                                   | ACAD REFERENCE NO. 342 ENG MASTER |             |          |          |
|-------------------------------------------------------------|-----------------------------------------------------------------------------------------------------------------------------------|-----------------------------------|-------------|----------|----------|
|                                                             |                                                                                                                                   | DRAWN:                            | J.LEE       | DATE: OC | T. 06/09 |
|                                                             |                                                                                                                                   | CHECKED:                          |             | DATE:    |          |
| EDAC INC                                                    | ARE THE PROPERTY OF EDAC INC.,AND SHALL NOT BE REPRODUCED,OR COPIED OR USED AS THE BASIS FOR THE MANUFACTURE OR SALE OF APPARATUS | SCALE:                            | NTS         | SHEET :  | 2 OF 3   |
| TORONTO, ONTARIO                                            |                                                                                                                                   | DRAWING                           | NUMBER      |          | ISSUE    |
| YOUR CONNECTION TO QUALITY & SERVICE                        |                                                                                                                                   | 3                                 | 42 Assembly |          | 1        |