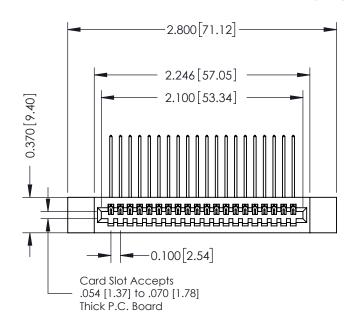

## **See Accompanying Pages for:**

- **Contact Bend Details**
- **Mounting Options**

| 342 / 392 Card Edge Connector |
|-------------------------------|
| Part Number: 342-020-559-112  |

|   | ACAD REFERENCE NO | 342 ENG MASTER   |
|---|-------------------|------------------|
|   | DRAWN: J.LEE      | DATE: OCT. 06/09 |
|   | CHECKED:          | DATE:            |
|   | SCALE: NTS        | SHEET 1 OF 3     |
| ) | DRAWING NUMBER    | ISSUE            |
|   | 342 Assembly      | 1                |