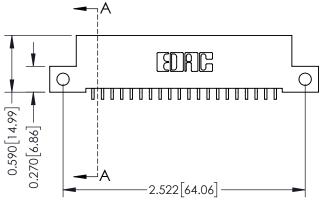

## **Mounting Option**

12-.128 (3.25) Dia. Side Mounting Holes

## **Contact Detail**

559-90 Degree Bend (Code 541 Contacts) .100 [2.54] Contact Spacing x .200 [5.08] Row Spacing

0.410[10.41]

**SECTION A-A** 





## **See Accompanying Pages for:**

- **Contact Bend Details**
- **Mounting Options**

| 342 / 392 Card Edge Connector |
|-------------------------------|
| Part Number: 342-020-559-112  |



|   | ACAD REFERENCE NO | 342 ENG MASTER   |
|---|-------------------|------------------|
|   | DRAWN: J.LEE      | DATE: OCT. 06/09 |
|   | CHECKED:          | DATE:            |
|   | SCALE: NTS        | SHEET 1 OF 3     |
| ) | DRAWING NUMBER    | ISSUE            |
|   | 342 Assembly      | 1                |

THIS IS A C.A.D. GENERATED DRAWING DO NOT MAKE MANUAL REVISIONS TO MASTER. ISSUE NUMBER

ORIGINAL

1



| 342 / 392 Series Card Edge Connector<br>Contact Bend Detail |