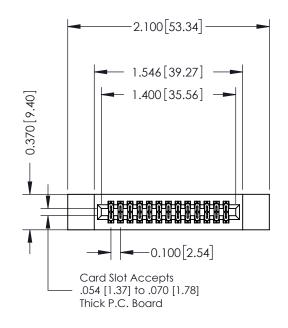

## **See Accompanying Pages for:**

- **Contact Bend Details**
- **Mounting Options**

342 / 392 Card Edge Connector Part Number: 342-026-541-212

J.LEE DATE: OCT. 06/09 SHEET 1 OF 3 342 Assembly

THIS IS A C.A.D. GENERATED DRAWING DO NOT MAKE MANUAL REVISIONS TO MASTER. ISSUE NUMBER