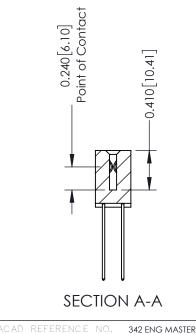

## **Contact Detail**

541-Wire Wrap .025 Sq.(0.64 Sq.) - Tail LG=.760(19.30) .100 [2.54] Contact Spacing x .200 [5.08] Row Spacing

ORIGINAL

1

| 342 / 392 Series Card Edge Connector<br>Contact Bend Detail |                                                                                                                                                                                                  | ACAD REFERENCE NO. 342 ENG MASTER |             |                  |        |
|-------------------------------------------------------------|--------------------------------------------------------------------------------------------------------------------------------------------------------------------------------------------------|-----------------------------------|-------------|------------------|--------|
|                                                             |                                                                                                                                                                                                  | DRAWN:                            | J.LEE       | DATE: OCT. 06/09 |        |
|                                                             |                                                                                                                                                                                                  | CHECKED:                          |             | DATE:            |        |
| TORONTO, ONTARIO                                            | THESE DRAWINGS AND SPECIFICATIONS ARE THE PROPERTY OF EDAC INC. AND SHALL NOT BE REPRODUCED, OR COPIED OR USED AS THE BASIS FOR THE MANUFACTURE OR SALE OF APPARATUS WITHOUT WRITTEN PERMISSION. | SCALE:                            | NTS         | SHEET :          | 2 OF 3 |
|                                                             |                                                                                                                                                                                                  | DRAWING                           | NUMBER      |                  | ISSUE  |
| YOUR CONNECTION TO QUALITY & SERVICE                        |                                                                                                                                                                                                  | 3                                 | 42 Assembly |                  | 1      |