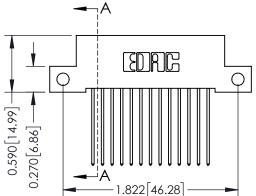

## **Mounting Option**

12-.128 (3.25) Dia. Side Mounting Holes

## **See Accompanying Pages for:**

- **Contact Bend Details**
- **Mounting Options**

342 / 392 Card Edge Connector Part Number: 342-026-541-212

J.LEE DATE: OCT. 06/09 SHEET 1 OF 3 342 Assembly

THIS IS A C.A.D. GENERATED DRAWING DO NOT MAKE MANUAL REVISIONS TO MASTER. ISSUE NUMBER