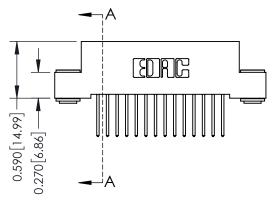

**Mounting Option** 

03-.116 (2.95) I.D. Floating Eyelets

**Contact Detail** 

523-P.C. Tail .025 Sq.(0.64 Sq.) - Tail LG=.400(10.16) .100 [2.54] Contact Spacing x .200 [5.08] Row Spacing

## \_\_\_\_0.240[6.10] Point of Contact 0.410[10.41] SECTION A-A