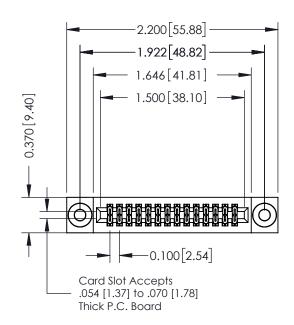

## **See Accompanying Pages for:**

- **Contact Bend Details**
- **Mounting Options**

342 / 392 Card Edge Connector Part Number: 342-028-523-203

YOUR CONNECTION TO QUALITY & SERVICE

342 ENG MASTER DATE: OCT. 06/09 J.LEE SHEET 1 OF 3