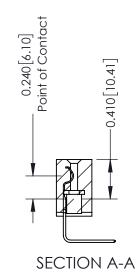

342 Assembly

THIS IS A C.A.D. GENERATED DRAWING DO NOT MAKE MANUAL REVISIONS TO MASTER. ISSUE NUMBER

ORIGINAL

1

| 342 / 392 Series Card Edge Connector<br>Contact Bend Detail |                                                                                                                                                                                                  | ACAD REFERENCE NO. 342 ENG MASTER |             |                  |        |
|-------------------------------------------------------------|--------------------------------------------------------------------------------------------------------------------------------------------------------------------------------------------------|-----------------------------------|-------------|------------------|--------|
|                                                             |                                                                                                                                                                                                  | DRAWN:                            | J.LEE       | DATE: OCT. 06/09 |        |
|                                                             |                                                                                                                                                                                                  | CHECKED:                          |             | DATE:            |        |
| TORONTO, ONTARIO                                            | THESE DRAWINGS AND SPECIFICATIONS ARE THE PROPERTY OF EDAC INC. AND SHALL NOT BE REPRODUCED, OR COPIED OR USED AS THE BASIS FOR THE MANUFACTURE OR SALE OF APPARATUS WITHOUT WRITTEN PERMISSION. | SCALE:                            | NTS         | SHEET :          | 2 OF 3 |
|                                                             |                                                                                                                                                                                                  | DRAWING                           | NUMBER      |                  | ISSUE  |
| YOUR CONNECTION TO QUALITY & SERVICE                        |                                                                                                                                                                                                  | 3                                 | 42 Assembly |                  | 1      |