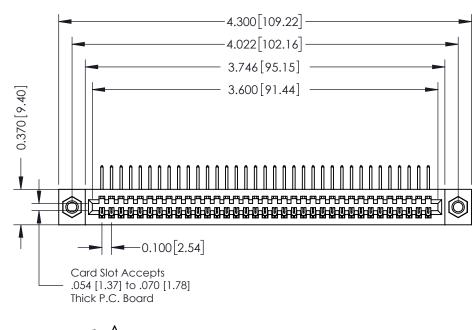

## **See Accompanying Pages for:**

- **Contact Bend Details**
- **Mounting Options**

342 / 392 Card Edge Connector Part Number: 342-035-558-107

YOUR CONNECTION TO QUALITY & SERVICE

342 ENG MASTER J.LEE DATE: OCT. 06/09 SHEET 1 OF 3

342 Assembly

THIS IS A C.A.D. GENERATED DRAWING DO NOT MAKE MANUAL REVISIONS TO MASTER. ISSUE NUMBER

ORIGINAL

1

| 342 / 392 Series Card Edge Connector<br>Contact Bend Detail |                                                                                                                                                                                                  | ACAD REFERENCE NO. 342 ENG MASTER |             |                  |        |
|-------------------------------------------------------------|--------------------------------------------------------------------------------------------------------------------------------------------------------------------------------------------------|-----------------------------------|-------------|------------------|--------|
|                                                             |                                                                                                                                                                                                  | DRAWN:                            | J.LEE       | DATE: OCT. 06/09 |        |
|                                                             |                                                                                                                                                                                                  | CHECKED:                          |             | DATE:            |        |
| TORONTO, ONTARIO                                            | THESE DRAWINGS AND SPECIFICATIONS ARE THE PROPERTY OF EDAC INC. AND SHALL NOT BE REPRODUCED, OR COPIED OR USED AS THE BASIS FOR THE MANUFACTURE OR SALE OF APPARATUS WITHOUT WRITTEN PERMISSION. | SCALE:                            | NTS         | SHEET :          | 2 OF 3 |
|                                                             |                                                                                                                                                                                                  | DRAWING                           | NUMBER      |                  | ISSUE  |
| YOUR CONNECTION TO QUALITY & SERVICE                        |                                                                                                                                                                                                  | 3                                 | 42 Assembly |                  | 1      |