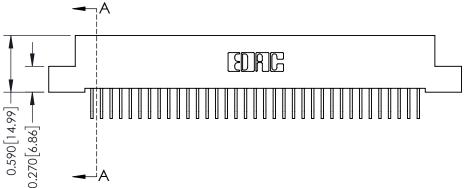

342 Assembly

THIS IS A C.A.D. GENERATED DRAWING DO NOT MAKE MANUAL REVISIONS TO MASTER. ISSUE NUMBER

ORIGINAL

1

| 342 / 392 Series Card Edge Connector<br>Contact Bend Detail |                                                                                                                                                                                                  | ACAD REFERENCE NO. 342 ENG MASTER |             |                  |        |
|-------------------------------------------------------------|--------------------------------------------------------------------------------------------------------------------------------------------------------------------------------------------------|-----------------------------------|-------------|------------------|--------|
|                                                             |                                                                                                                                                                                                  | DRAWN:                            | J.LEE       | DATE: OCT. 06/09 |        |
|                                                             |                                                                                                                                                                                                  | CHECKED:                          |             | DATE:            |        |
| TORONTO, ONTARIO                                            | THESE DRAWINGS AND SPECIFICATIONS ARE THE PROPERTY OF EDAC INC. AND SHALL NOT BE REPRODUCED, OR COPIED OR USED AS THE BASIS FOR THE MANUFACTURE OR SALE OF APPARATUS WITHOUT WRITTEN PERMISSION. | SCALE:                            | NTS         | SHEET :          | 2 OF 3 |
|                                                             |                                                                                                                                                                                                  | DRAWING                           | NUMBER      |                  | ISSUE  |
| YOUR CONNECTION TO QUALITY & SERVICE                        |                                                                                                                                                                                                  | 3                                 | 42 Assembly |                  | 1      |