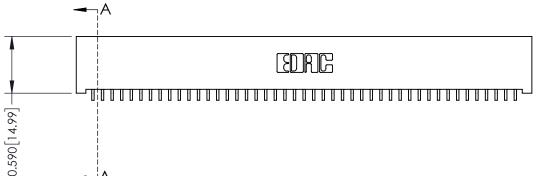

342 / 392 Card Edge Connector Part Number: 342-045-559-101

YOUR CONNECTION TO QUALITY & SERVICE

342 ENG MASTER J.LEE DATE: OCT. 06/09 SHEET 1 OF 3 NTS

342 Assembly

THIS IS A C.A.D. GENERATED DRAWING DO NOT MAKE MANUAL REVISIONS TO MASTER. ISSUE NUMBER