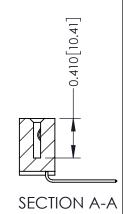

342 / 392 Card Edge Connector Part Number: 342-045-559-101

YOUR CONNECTION TO QUALITY & SERVICE

342 ENG MASTER J.LEE DATE: OCT. 06/09 SHEET 1 OF 3 NTS

342 Assembly

THIS IS A C.A.D. GENERATED DRAWING DO NOT MAKE MANUAL REVISIONS TO MASTER. ISSUE NUMBER