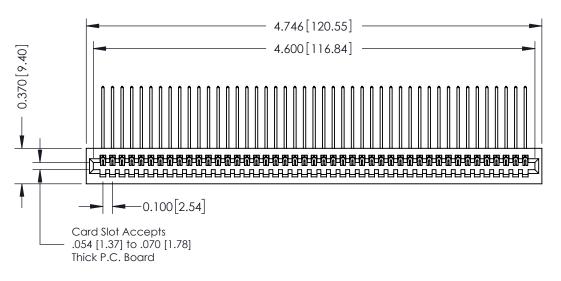

342 / 392 Card Edge Connector Part Number: 342-045-559-101

YOUR CONNECTION TO QUALITY & SERVICE

342 ENG MASTER J.LEE DATE: OCT. 06/09 SHEET 1 OF 3 NTS

342 Assembly

THIS IS A C.A.D. GENERATED DRAWING DO NOT MAKE MANUAL REVISIONS TO MASTER. ISSUE NUMBER