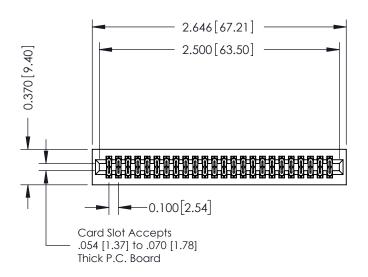

## **See Accompanying Pages for:**

- **Contact Bend Details**
- **Mounting Options**

| 342 / 392 Card Edge Connector |
|-------------------------------|
| Part Number: 342-048-542-201  |

|   | ACAD REFERENCE NO | . 342 ENG MASTER |  |  |
|---|-------------------|------------------|--|--|
|   | DRAWN: J.LEE      | DATE: OCT. 06/09 |  |  |
|   | CHECKED:          | DATE:            |  |  |
|   | SCALE: NTS        | SHEET 1 OF 3     |  |  |
| ) | DRAWING NUMBER    | ISSUE            |  |  |