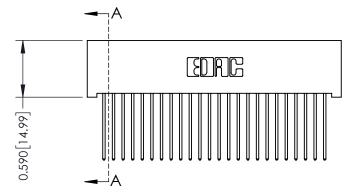

542-Wire Wrap .025 Sq.(0.64 Sq.) - Tail LG=.655(16.64) .100 [2.54] Contact Spacing x .200 [5.08] Row Spacing

## 0.240 [6.10] Point of Contact 0.410[10.41] **SECTION A-A**