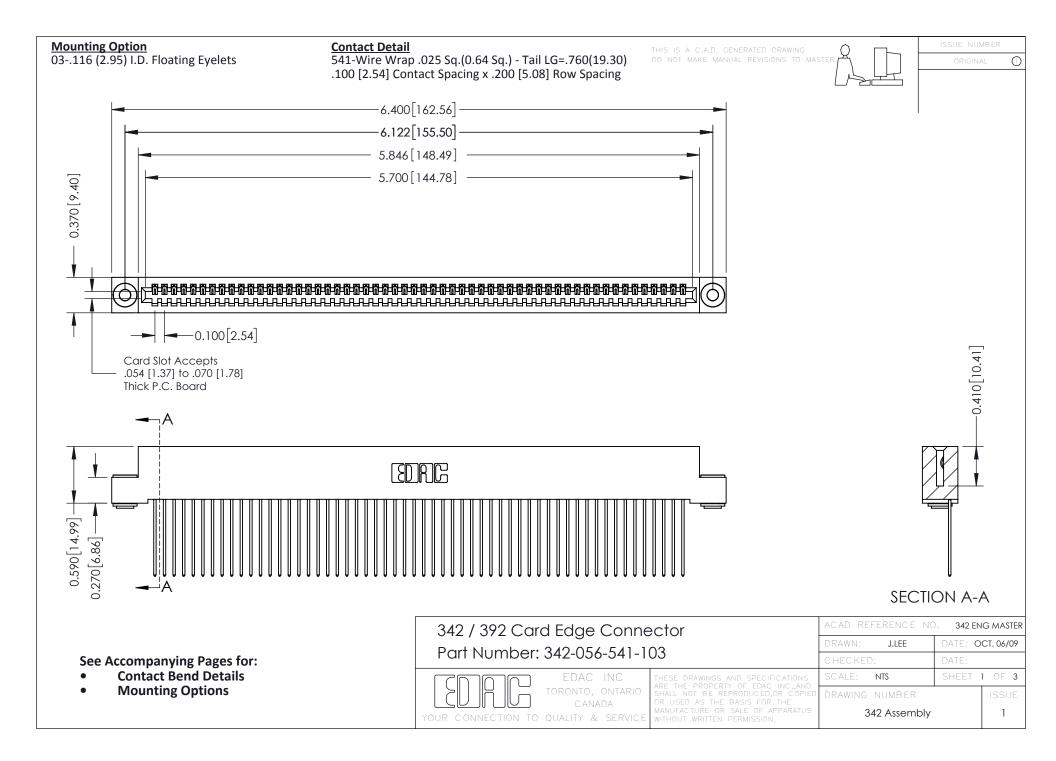

THIS IS A C.A.D. GENERATED DRAWING DO NOT MAKE MANUAL REVISIONS TO MASTER. ISSUE NUMBER

ORIGINAL

1



| 342 / 392 Series Card Edge Connector<br>Contact Bend Detail |                                                                                                                                                                                                  | ACAD REFERENCE NO. 342 ENG MASTER |             |                  |        |
|-------------------------------------------------------------|--------------------------------------------------------------------------------------------------------------------------------------------------------------------------------------------------|-----------------------------------|-------------|------------------|--------|
|