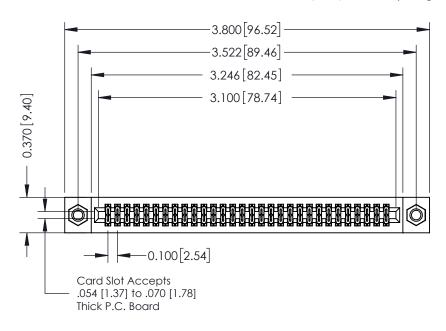

| ACAD REFERENCE NO. 342 ENG MASTER |                  |  |  |  |  |
|-----------------------------------|------------------|--|--|--|--|
| DRAWN: J.LEE                      | DATE: OCT. 06/09 |  |  |  |  |
| CHECKED:                          | DATE:            |  |  |  |  |
| SCALE: NTS                        | SHEET 1 OF 3     |  |  |  |  |
| DRAWING NUMBER                    | ISSUE            |  |  |  |  |

342 Assembly

THIS IS A C.A.D. GENERATED DRAWING DO NOT MAKE MANUAL REVISIONS TO MASTER. ISSUE NUMBER

ORIGINAL

1

| 342 / 392 Series Card Edge Connector<br>Contact Bend Detail |                                                                                                                                   | ACAD REFERENCE NO. 342 ENG MASTER |             |          |          |
|-------------------------------------------------------------|-----------------------------------------------------------------------------------------------------------------------------------|-----------------------------------|-------------|----------|----------|
|                                                             |                                                                                                                                   | DRAWN:                            | J.LEE       | DATE: OC | T. 06/09 |
|                                                             |                                                                                                                                   | CHECKED                           | ):          | DATE:    |          |
| EDAC INC                                                    | ARE THE PROPERTY OF EDAC INC.,AND SHALL NOT BE REPRODUCED,OR COPIED OR USED AS THE BASIS FOR THE MANUFACTURE OR SALE OF APPARATUS | SCALE:                            | NTS         | SHEET :  | 2 OF 3   |
| TORONTO, ONTARIO                                            |                                                                                                                                   | DRAWING                           | NUMBER      |          | ISSUE    |
| YOUR CONNECTION TO QUALITY & SERVICE                        |                                                                                                                                   | 3                                 | 42 Assembly |          | 1        |