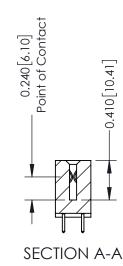

**Mounting Option** 07-M3-0.5 Metric Threaded Inserts

**Contact Detail** 

521-P.C. Tail .025 Sq.(0.64 Sq.) - Tail LG=.160(4.06) .100 [2.54] Contact Spacing x .200 [5.08] Row Spacing