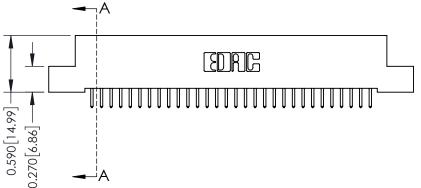

342 Assembly

THIS IS A C.A.D. GENERATED DRAWING DO NOT MAKE MANUAL REVISIONS TO MASTER. ISSUE NUMBER

ORIGINAL

1

| 342 / 392 Series Card Edge Connector<br>Contact Bend Detail |                                                                                                                                   | ACAD REFERENCE NO. 342 ENG MASTER |             |          |          |
|-------------------------------------------------------------|-----------------------------------------------------------------------------------------------------------------------------------|-----------------------------------|-------------|----------|----------|
|                                                             |                                                                                                                                   | DRAWN:                            | J.LEE       | DATE: OC | T. 06/09 |
|                                                             |                                                                                                                                   | CHECKED                           | ):          | DATE:    |          |
| EDAC INC                                                    | ARE THE PROPERTY OF EDAC INC.,AND SHALL NOT BE REPRODUCED,OR COPIED OR USED AS THE BASIS FOR THE MANUFACTURE OR SALE OF APPARATUS | SCALE:                            | NTS         | SHEET :  | 2 OF 3   |
| TORONTO, ONTARIO                                            |                                                                                                                                   | DRAWING                           | NUMBER      |          | ISSUE    |
| YOUR CONNECTION TO QUALITY & SERVICE                        |                                                                                                                                   | 3                                 | 42 Assembly |          | 1        |