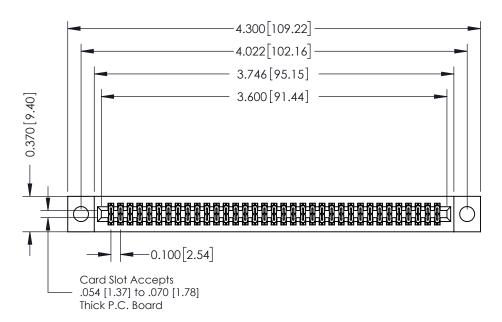

## **See Accompanying Pages for:**

- **Contact Bend Details**
- **Mounting Options**

342 / 392 Card Edge Connector Part Number: 342-070-555-204

YOUR CONNECTION TO QUALITY & SERVICE

CANADA

342 ENG MASTER J.LEE DATE: OCT. 06/09 SHEET 1 OF 3

342 Assembly

THIS IS A C.A.D. GENERATED DRAWING DO NOT MAKE MANUAL REVISIONS TO MASTER. ISSUE NUMBER

ORIGINAL

1

| 342 / 392 Series Card Edge Connector<br>Contact Bend Detail |                                                                                                                                                                                                  | ACAD REFERENCE NO. 342 ENG MASTER |             |                  |        |
|-------------------------------------------------------------|--------------------------------------------------------------------------------------------------------------------------------------------------------------------------------------------------|-----------------------------------|-------------|------------------|--------|
|                                                             |                                                                                                                                                                                                  | DRAWN:                            | J.LEE       | DATE: OCT. 06/09 |        |
|                                                             |                                                                                                                                                                                                  | CHECKED:                          |             | DATE:            |        |
| TORONTO, ONTARIO                                            | THESE DRAWINGS AND SPECIFICATIONS ARE THE PROPERTY OF EDAC INC. AND SHALL NOT BE REPRODUCED, OR COPIED OR USED AS THE BASIS FOR THE MANUFACTURE OR SALE OF APPARATUS WITHOUT WRITTEN PERMISSION. | SCALE:                            | NTS         | SHEET :          | 2 OF 3 |
|                                                             |                                                                                                                                                                                                  | DRAWING                           | NUMBER      |                  | ISSUE  |
| YOUR CONNECTION TO QUALITY & SERVICE                        |                                                                                                                                                                                                  | 3                                 | 42 Assembly |                  | 1      |