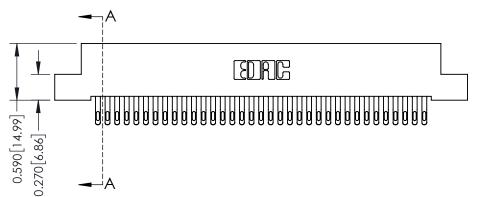

## **See Accompanying Pages for:**

- **Contact Bend Details**
- **Mounting Options**

342 / 392 Card Edge Connector Part Number: 342-070-555-204

YOUR CONNECTION TO QUALITY & SERVICE

CANADA

342 ENG MASTER J.LEE DATE: OCT. 06/09 SHEET 1 OF 3

342 Assembly

THIS IS A C.A.D. GENERATED DRAWING DO NOT MAKE MANUAL REVISIONS TO MASTER. ISSUE NUMBER

ORIGINAL

1

| 342 / 392 Series Card Edge Connector<br>Contact Bend Detail |                                                                                                                                                                                                  | ACAD REFERENCE NO. 342 ENG MASTER |             |                  |        |
|-------------------------------------------------------------|--------------------------------------------------------------------------------------------------------------------------------------------------------------------------------------------------|-----------------------------------|-------------|------------------|--------|
|                                                             |                                                                                                                                                                                                  | DRAWN:                            | J.LEE       | DATE: OCT. 06/09 |        |
|                                                             |                                                                                                                                                                                                  | CHECKED:                          |             | DATE:            |        |
| TORONTO, ONTARIO                                            | THESE DRAWINGS AND SPECIFICATIONS ARE THE PROPERTY OF EDAC INC. AND SHALL NOT BE REPRODUCED, OR COPIED OR USED AS THE BASIS FOR THE MANUFACTURE OR SALE OF APPARATUS WITHOUT WRITTEN PERMISSION. | SCALE:                            | NTS         | SHEET :          | 2 OF 3 |
|                                                             |                                                                                                                                                                                                  | DRAWING                           | NUMBER      |                  | ISSUE  |
| YOUR CONNECTION TO QUALITY & SERVICE                        |                                                                                                                                                                                                  | 3                                 | 42 Assembly |                  | 1      |