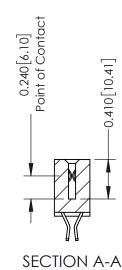

**Mounting Option** 04-.156 (3.96) Dia. Mounting Holes **Contact Detail** 

555-Extender Board Bend (Code 500 Contacts) .100 [2.54] Contact Spacing x .200 [5.08] Row Spacing

342 Assembly

THIS IS A C.A.D. GENERATED DRAWING DO NOT MAKE MANUAL REVISIONS TO MASTER. ISSUE NUMBER

ORIGINAL

1

| 342 / 392 Series Card Edge Connector<br>Contact Bend Detail |                                                                                                                                                                                                  | ACAD REFERENCE NO. 342 ENG MASTER |             |                  |        |
|-------------------------------------------------------------|--------------------------------------------------------------------------------------------------------------------------------------------------------------------------------------------------|-----------------------------------|-------------|------------------|--------|
|                                                             |                                                                                                                                                                                                  | DRAWN:                            | J.LEE       | DATE: OCT. 06/09 |        |
|                                                             |                                                                                                                                                                                                  | CHECKED:                          |             | DATE:            |        |
| TORONTO, ONTARIO                                            | THESE DRAWINGS AND SPECIFICATIONS ARE THE PROPERTY OF EDAC INC. AND SHALL NOT BE REPRODUCED, OR COPIED OR USED AS THE BASIS FOR THE MANUFACTURE OR SALE OF APPARATUS WITHOUT WRITTEN PERMISSION. | SCALE:                            | NTS         | SHEET :          | 2 OF 3 |
|                                                             |                                                                                                                                                                                                  | DRAWING                           | NUMBER      |                  | ISSUE  |
| YOUR CONNECTION TO QUALITY & SERVICE                        |                                                                                                                                                                                                  | 3                                 | 42 Assembly |                  | 1      |