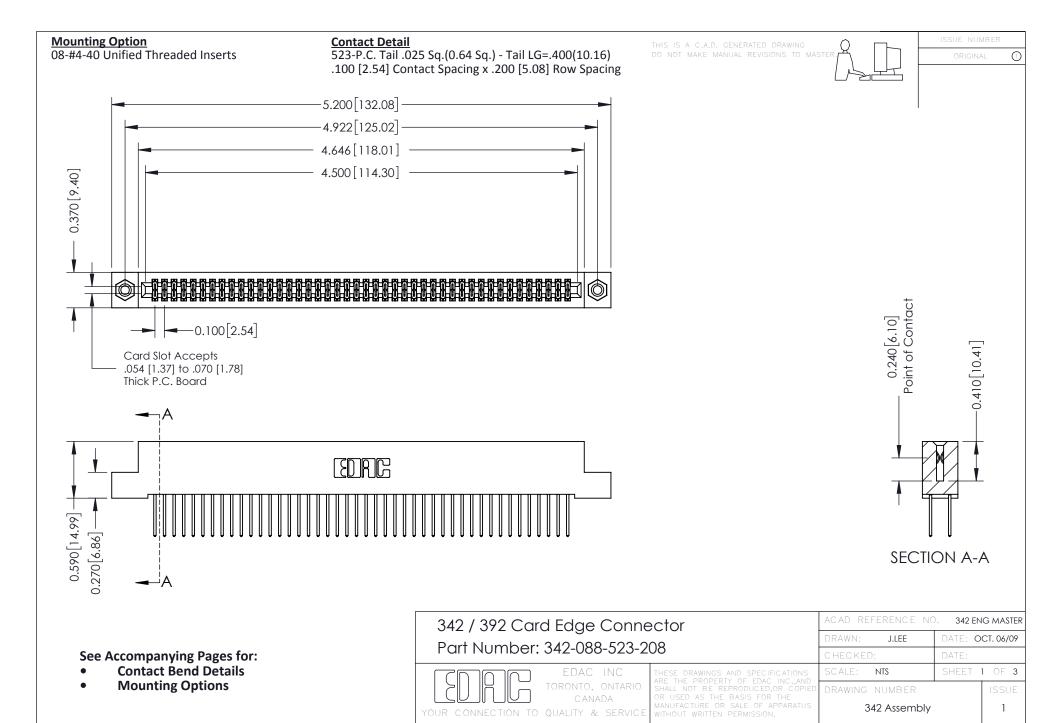

THIS IS A C.A.D. GENERATED DRAWING DO NOT MAKE MANUAL REVISIONS TO MASTER.

ISSUE NUMBE

ORIGINAL

1

| 342 / 392 Series Card Edge Connector<br>Contact Bend Detail |                                                                                                 | ACAD REFERENCE NO. 342 ENG MASTER |          |          |  |  |
|-------------------------------------------------------------|-------------------------------------------------------------------------------------------------|-----------------------------------|----------|----------|--|--|
|                                                             |                                                                                                 | DRAWN: J.LEE                      | DATE: OC | T. 06/09 |  |  |
|                                                             |                                                                                                 | CHECKED:                          | DATE:    | DATE:    |  |  |
|                                                             | THESE DRAWINGS AND SPECIFICATIONS ARE THE PROPERTY OF EDAC INCAND                               | SCALE: NTS                        | SHEET 2  | 2 OF 3   |  |  |
| YOUR CONNECTION TO QUALITY & SERVICE                        | SHALL NOT BE REPRODUCED OR COPIED OR USED AS THE BASIS FOR THE MANUFACTURE OR SALE OF APPARATUS | DRAWING NUMBER                    |          | ISSUE    |  |  |
|                                                             |                                                                                                 | 342 Assembly                      | ,        | 1        |  |  |

THIS IS A C.A.D. GENERATED DRAWING DO NOT MAKE MANUAL REVISIONS TO MASTER

SSUE NUMBER

DRIGINAL

1

| 342 / 392 Card Edge Connector<br>Mounting Options |                                                                                                                                                                                               | ACAD REFERENCE NO. 342 ENG MASTER |            |         |           |
|---------------------------------------------------|-----------------------------------------------------------------------------------------------------------------------------------------------------------------------------------------------|-----------------------------------|------------|---------|-----------|
|                                                   |                                                                                                                                                                                               | DRAWN:                            | J.LEE      | DATE: O | CT. 06/09 |
|                                                   |                                                                                                                                                                                               | CHECKED:                          |            | DATE:   |           |
| EDAC INC                                          | THESE DRAWINGS AND SPECIFICATIONS ARE THE PROPERTY OF EDAC INCAND SHALL NOT BE REPRODUCED.OR COPIED OR USED AS THE BASIS FOR THE MANUFACTURE OR SALE OF APPARATUS WITHOUT WRITTEN PERMISSION. | SCALE:                            | NTS        | SHEET : | 3 OF 3    |
| I   >                                             |                                                                                                                                                                                               | DRAWING                           | NUMBER     |         | ISSUE     |
| YOUR CONNECTION TO QUALITY & SERVICE              |                                                                                                                                                                                               | 34                                | 2 Assembly |         | 1         |